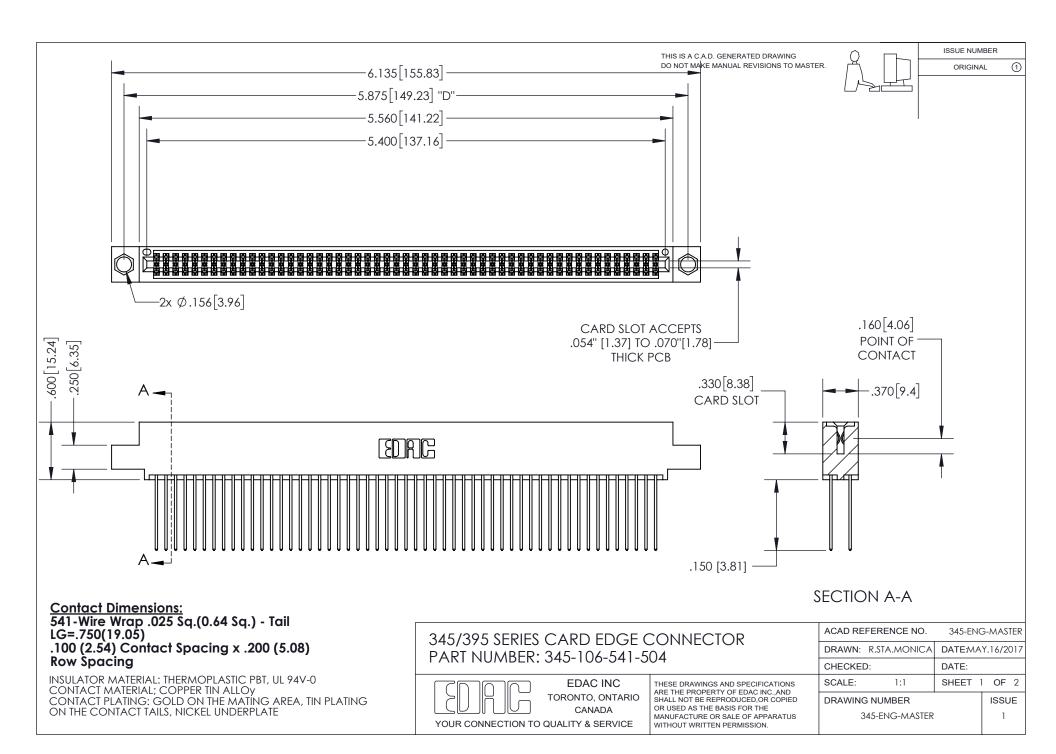

ISSUE NUMBER ORIGINAL

1

**Contact Code 558** 

**Contact Code 559** 

Contact Code 560

- INSULATOR MATERIAL: THERMOPLASTIC POLYESTER, UL 94V-0
- DAP MATERIAL AVAILABLE UPON REQUEST
- CONTACT MATERIAL; COPPER ALLOY

CONTACT PLATING: GOLD ON THE MATING AREA, TIN PLATING ON THE CONTACT TAILS, NICKEL UNDERPLATE

\*FOR ALL OTHER SPECIFICATIONS REFER TO SHEET 3\*