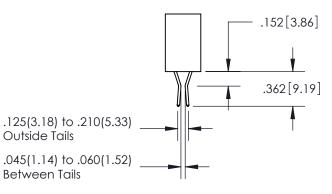

ISSUE NUMBER ORIGINAL

1

**Contact Code 558** 

**Contact Code 559** 

Contact Code 560

- INSULATOR MATERIAL: THERMOPLASTIC POLYESTER, UL 94V-0
- DAP MATERIAL AVAILABLE UPON REQUEST
- CONTACT MATERIAL; COPPER ALLOY

CONTACT PLATING: GOLD ON THE MATING AREA, TIN PLATING ON THE CONTACT TAILS, NICKEL UNDERPLATE

\*FOR ALL OTHER SPECIFICATIONS REFER TO SHEET 3\*