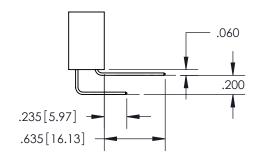

ISSUE NUMBER ORIGINAL

1

**Contact Code 558** 

**Contact Code 559** 

Contact Code 560

- INSULATOR MATERIAL: THERMOPLASTIC POLYESTER, UL 94V-0
- DAP MATERIAL AVAILABLE UPON REQUEST
- CONTACT MATERIAL; COPPER ALLOY

CONTACT PLATING: GOLD ON THE MATING AREA, TIN PLATING ON THE CONTACT TAILS, NICKEL UNDERPLATE

\*FOR ALL OTHER SPECIFICATIONS REFER TO SHEET 3\*