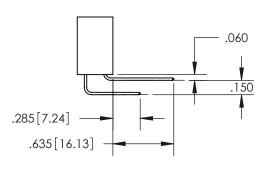

ISSUE NUMBER ORIGINAL

1

**Contact Code 558** 

**Contact Code 559** 

Contact Code 560

- INSULATOR MATERIAL: THERMOPLASTIC POLYESTER, UL 94V-0
- DAP MATERIAL AVAILABLE UPON REQUEST
- CONTACT MATERIAL; COPPER ALLOY

CONTACT PLATING: GOLD ON THE MATING AREA, TIN PLATING ON THE CONTACT TAILS, NICKEL UNDERPLATE

\*FOR ALL OTHER SPECIFICATIONS REFER TO SHEET 3\*