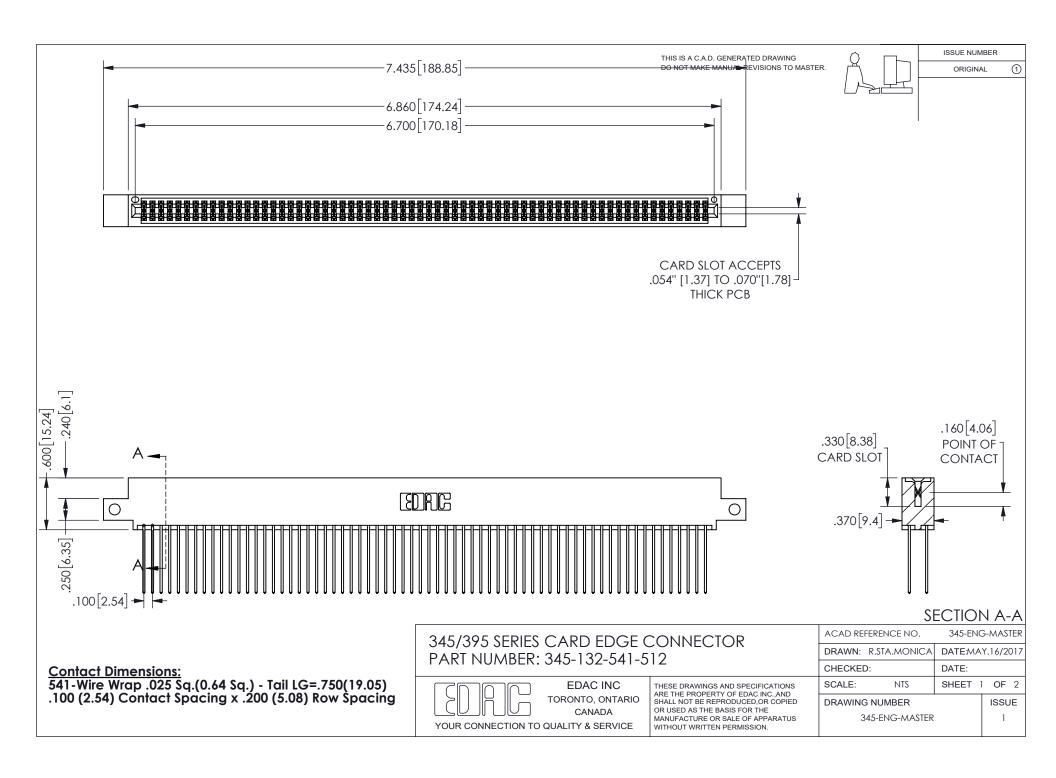

ORIGINAL 1

ISSUE NUMBER

**Contact Code 558** 

Contact Code 559

Contact Code 560

- INSULATOR MATERIAL: THERMOPLASTIC POLYESTER, UL 94V-0 DAP MATERIAL AVAILABLE UPON REQUEST

CONTACT MATERIAL; COPPER ALLOY CONTACT PLATING: GOLD ON THE MATING AREA, TIN PLATING ON THE CONTACT TAILS, NICKEL UNDERPLATE

## 345/395 SERIES CARD EDGE CONNECTOR CONTACT CODE 555,556,558,559,560 DIMENSIONS

YOUR CONNECTION TO QUALITY & SERVICE

**EDAC INC** TORONTO, ONTARIO CANADA

THESE DRAWINGS AND SPECIFICATIONS ARE THE PROPERTY OF EDAC INC.,AND SHALL NOT BE REPRODUCED, OR COPIED OR USED AS THE BASIS FOR THE MANUFACTURE OR SALE OF APPARATUS WITHOUT WRITTEN PERMISSION.

| ACAD REFERENCE NO.  | 345-ENG-MASTER   |
|---------------------|------------------|
| DRAWN: R.STA.MONICA | DATE:MAY.16/2017 |
| CHECKED:            | DATE:            |
| SCALE: 1:1          | SHEET 2 OF 2     |
| DRAWING NUMBER      | ISSUE            |
| 345-ENG-MASTER      | 1                |