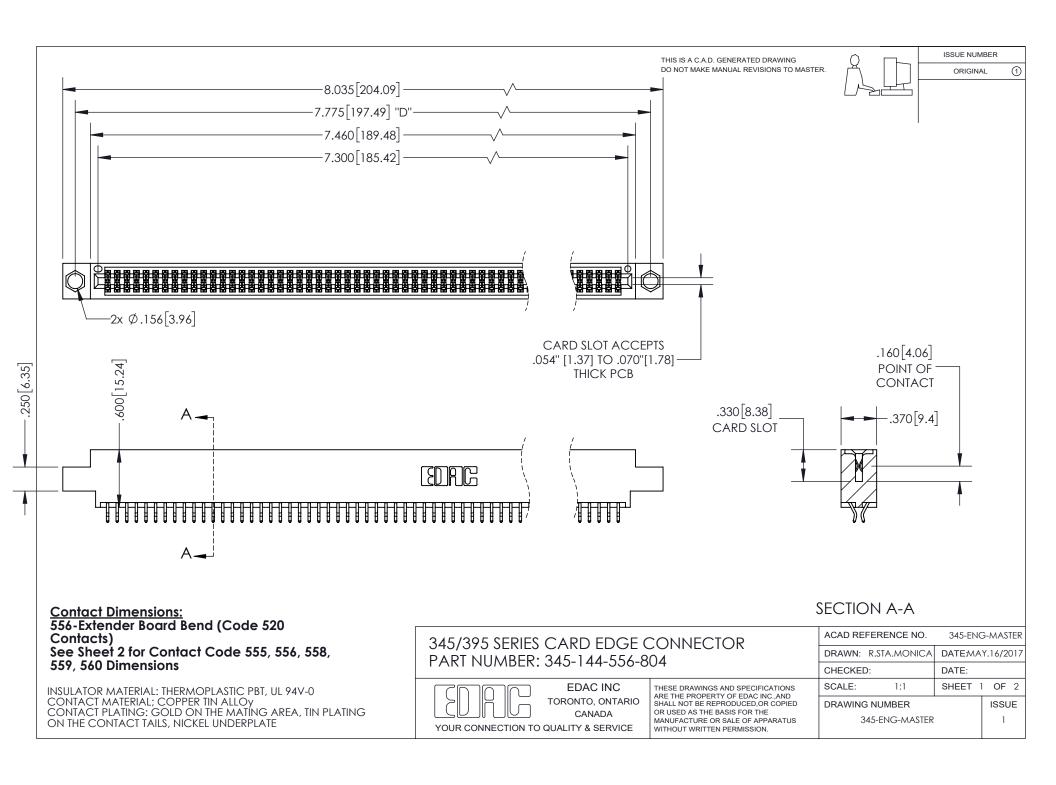

ISSUE NUMBER ORIGINAL

1

**Contact Code 558** 

**Contact Code 559** 

Contact Code 560

- INSULATOR MATERIAL: THERMOPLASTIC POLYESTER, UL 94V-0
- DAP MATERIAL AVAILABLE UPON REQUEST
- CONTACT MATERIAL; COPPER ALLOY

CONTACT PLATING: GOLD ON THE MATING AREA, TIN PLATING ON THE CONTACT TAILS, NICKEL UNDERPLATE

\*FOR ALL OTHER SPECIFICATIONS REFER TO SHEET 3\*

## 345/395 SERIES CARD EDGE CONNECTOR CONTACT CODE 555,556,558,559,560 DIMENSIONS

YOUR CONNECTION TO QUALITY & SERVICE

**EDAC INC** TORONTO, ONTARIO CANADA

THESE DRAWINGS AND SPECIFICATIONS ARE THE PROPERTY OF EDAC INC.,AND SHALL NOT BE REPRODUCED, OR COPIED OR USED AS THE BASIS FOR THE MANUFACTURE OR SALE OF APPARATUS WITHOUT WRITTEN PERMISSION.