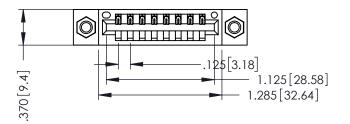

346/396 SERIES CARD EDGE CONNECTOR PART NUMBER: 346-008-526-607

YOUR CONNECTION TO QUALITY & SERVICE

**EDAC INC** TORONTO, ONTARIO CANADA

THESE DRAWINGS AND SPECIFICATIONS ARE THE PROPERTY OF EDAC INC., AND SHALL NOT BE REPRODUCED,OR COPIED OR USED AS THE BASIS FOR THE MANUFACTURE OR SALE OF APPARATUS WITHOUT WRITTEN PERMISSION.

THIS IS A C.A.D. GENERATED DRAWING DO NOT MAKE MANUAL REVISIONS TO MASTER.

ISSUE NUMBER

ORIGINAL

1

INSULATOR MATERIAL: THERMOPLASTIC POLYESTER, UL 94V-0 CONTACT MATERIAL; COPPER, NICKEL, TIN ALLOY CA-725 CONTACT PLATING: GOLD ON THE MATING AREA, TIN-LEAD ON THE CONTACT TAILS, NICKEL UNDERPLATE