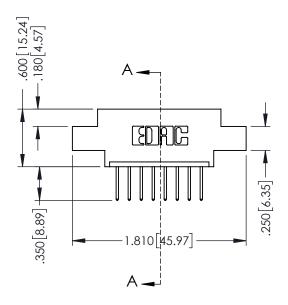

## 346/396 SERIES CARD EDGE CONNECTOR CONTACT CODE 555,556,558,559,560 DIMENSIONS

YOUR CONNECTION TO QUALITY & SERVICE

**EDAC INC** TORONTO, ONTARIO CANADA

THESE DRAWINGS AND SPECIFICATIONS ARE THE PROPERTY OF EDAC INC.,AND SHALL NOT BE REPRODUCED, OR COPIED OR USED AS THE BASIS FOR THE MANUFACTURE OR SALE OF APPARATUS WITHOUT WRITTEN PERMISSION.

## **Contact Code 555**

## **Contact Code 556**

INSULATOR MATERIAL: THERMOPLASTIC POLYESTER, UL 94V-0 CONTACT MATERIAL; COPPER, NICKEL, TIN ALLOY CA-725 CONTACT PLATING: GOLD ON THE MATING AREA, TIN-LEAD

ON THE CONTACT TAILS, NICKEL UNDERPLATE