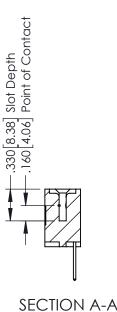

## 346/396 SERIES CARD EDGE CONNECTOR CONTACT CODE 555,556,558,559,560 DIMENSIONS

YOUR CONNECTION TO QUALITY & SERVICE

**EDAC INC** TORONTO, ONTARIO CANADA

THESE DRAWINGS AND SPECIFICATIONS ARE THE PROPERTY OF EDAC INC.,AND SHALL NOT BE REPRODUCED, OR COPIED OR USED AS THE BASIS FOR THE MANUFACTURE OR SALE OF APPARATUS WITHOUT WRITTEN PERMISSION.

## **Contact Code 555**

## **Contact Code 556**

INSULATOR MATERIAL: THERMOPLASTIC POLYESTER, UL 94V-0 CONTACT MATERIAL; COPPER, NICKEL, TIN ALLOY CA-725 CONTACT PLATING: GOLD ON THE MATING AREA, TIN-LEAD

ON THE CONTACT TAILS, NICKEL UNDERPLATE