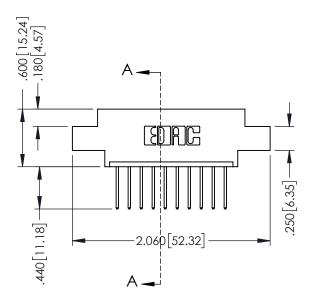

## 346/396 SERIES CARD EDGE CONNECTOR CONTACT CODE 555,556,558,559,560 DIMENSIONS

YOUR CONNECTION TO QUALITY & SERVICE

**EDAC INC** TORONTO, ONTARIO CANADA

THESE DRAWINGS AND SPECIFICATIONS ARE THE PROPERTY OF EDAC INC.,AND SHALL NOT BE REPRODUCED, OR COPIED OR USED AS THE BASIS FOR THE MANUFACTURE OR SALE OF APPARATUS WITHOUT WRITTEN PERMISSION.

THIS IS A C.A.D. GENERATED DRAWING DO NOT MAKE MANUAL REVISIONS TO MASTER.

ISSUE NUMBER

ORIGINAL

1

INSULATOR MATERIAL: THERMOPLASTIC POLYESTER, UL 94V-0 CONTACT MATERIAL; COPPER, NICKEL, TIN ALLOY CA-725 CONTACT PLATING: GOLD ON THE MATING AREA, TIN-LEAD ON THE CONTACT TAILS, NICKEL UNDERPLATE