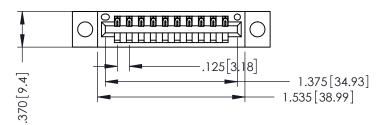

346/396 SERIES CARD EDGE CONNECTOR PART NUMBER: 346-010-522-604

YOUR CONNECTION TO QUALITY & SERVICE

**EDAC INC** TORONTO, ONTARIO CANADA

THESE DRAWINGS AND SPECIFICATIONS ARE THE PROPERTY OF EDAC INC., AND SHALL NOT BE REPRODUCED,OR COPIED OR USED AS THE BASIS FOR THE MANUFACTURE OR SALE OF APPARATUS WITHOUT WRITTEN PERMISSION.

THIS IS A C.A.D. GENERATED DRAWING DO NOT MAKE MANUAL REVISIONS TO MASTER.

ISSUE NUMBER

ORIGINAL

1

INSULATOR MATERIAL: THERMOPLASTIC POLYESTER, UL 94V-0 CONTACT MATERIAL; COPPER, NICKEL, TIN ALLOY CA-725 CONTACT PLATING: GOLD ON THE MATING AREA, TIN-LEAD ON THE CONTACT TAILS, NICKEL UNDERPLATE