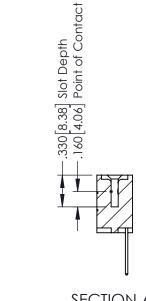

ON THE MATING AREA, TIN-LEAD ON THE CONTACT TAILS, NICKEL UNDERPLATE

346/396 SERIES CARD EDGE CONNECTOR PART NUMBER: 346-010-522-604

YOUR CONNECTION TO QUALITY & SERVICE

**EDAC INC** TORONTO, ONTARIO CANADA

THESE DRAWINGS AND SPECIFICATIONS ARE THE PROPERTY OF EDAC INC., AND SHALL NOT BE REPRODUCED,OR COPIED OR USED AS THE BASIS FOR THE MANUFACTURE OR SALE OF APPARATUS WITHOUT WRITTEN PERMISSION.

|  | ACAD REFERENCE NO. |       | 346-ENG-MASTER |           |
|--|--------------------|-------|----------------|-----------|
|  | DRAWN:             | J.LEE | DATE: AF       | PR. 22/09 |
|  | CHECKED:           |       | DATE:          |           |
|  | SCALE:             | 1:1   | SHEET          | OF 2      |
|  | DRAWING NUMBER     |       |                | ISSUE     |

346-ENG-MASTER



SECTION A-A



ISSUE NUMBER ORIGINAL 1



## **Contact Code 555**

## **Contact Code 556**



INSULATOR MATERIAL: THERMOPLASTIC POLYESTER, UL 94V-0 CONTACT MATERIAL; COPPER, NICKEL, TIN ALLOY CA-725 CONTACT PLATING: GOLD ON THE MATING AREA, TIN-LEAD

ON THE CONTACT TAILS, NICKEL UNDERPLATE

## 346/396 SERIES CARD EDGE CONNECTOR CONTACT CODE 555,556,558,559,560 DIMENSIONS

YOUR CONNECTION TO QUALITY & SERVICE

**EDAC INC** TORONTO, ONTARIO CANADA

THESE DRAWINGS AND SPECIFICATIONS ARE THE PROPERTY OF EDAC INC.,AND SHALL NOT BE REPRODUCED, OR COPIED OR USED AS THE BASIS FOR THE MANUFACTURE OR SALE OF APPARATUS WITHOUT WRITTEN PERMISSION.

|   | ACAD REFERENCE NO. | 346-ENG-MASTER   |  |
|---|--------------------|------------------|--|
|   | DRAWN: J.LEE       | DATE: APR. 22/09 |  |
| • |