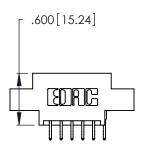

<u>Contact Dimensions:</u>
556-Extender Board Bend (Code 520 Contacts)
See Sheet 2 for Contact Code 555, 556, 558, 559, 560 Dimensions

CONTACT PLATING: GOLD ON THE MATING AREA, TIN-LEAD ON THE CONTACT TAILS, NICKEL UNDERPLATE

.375 [9.54]