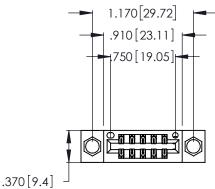

<u>Contact Dimensions:</u>
556-Extender Board Bend (Code 520 Contacts)
See Sheet 2 for Contact Code 555, 556, 558, 559, 560 Dimensions

CONTACT PLATING: GOLD ON THE MATING AREA, TIN-LEAD ON THE CONTACT TAILS, NICKEL UNDERPLATE

THIS IS A C.A.D. GENERATED DRAWING DO NOT MAKE MANUAL REVISIONS TO MASTER.

1

| 346/396 SERIES CARD EDGE CONNECTOR |
|------------------------------------|
| PART NUMBER: 346-012-556-804       |

**EDAC INC** TORONTO, ONTARIO CANADA