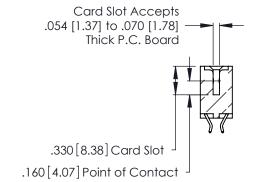

THIS IS A C.A.D. GENERATED DRAWING DO NOT MAKE MANUAL REVISIONS TO MASTER.

Contact Code 556

ISSUE NUMBER

ORIGINAL

1

**Contact Code 555** 

INSULATOR MATERIAL: THERMOPLASTIC POLYESTER, UL 94V-0 CONTACT MATERIAL; COPPER, NICKEL, TIN ALLOY CA-725 CONTACT PLATING: GOLD ON THE MATING AREA, TIN-LEAD ON THE CONTACT TAILS, NICKEL UNDERPLATE

## 346/396 SERIES CARD EDGE CONNECTOR CONTACT CODE 555,556,558,559,560 DIMENSIONS

YOUR CONNECTION TO QUALITY & SERVICE

**EDAC INC** TORONTO, ONTARIO CANADA

THESE DRAWINGS AND SPECIFICATIONS ARE THE PROPERTY OF EDAC INC.,AND SHALL NOT BE REPRODUCED, OR COPIED OR USED AS THE BASIS FOR THE MANUFACTURE OR SALE OF APPARATUS WITHOUT WRITTEN PERMISSION.