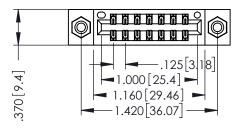

346/396 SERIES CARD EDGE CONNECTOR PART NUMBER: 346-014-541-808

YOUR CONNECTION TO QUALITY & SERVICE

**EDAC INC** TORONTO, ONTARIO CANADA

THESE DRAWINGS AND SPECIFICATIONS ARE THE PROPERTY OF EDAC INC.,AND SHALL NOT BE REPRODUCED,OR COPIED OR USED AS THE BASIS FOR THE MANUFACTURE OR SALE OF APPARATUS WITHOUT WRITTEN PERMISSION.

THIS IS A C.A.D. GENERATED DRAWING DO NOT MAKE MANUAL REVISIONS TO MASTER.

ISSUE NUMBER

ORIGINAL

1

IBULATOR MATERIAL: THERMOPLASTIC POLYESTER, UL 94V-0 CONTACT MATERIAL; COPPER, NICKEL, TIN\_ALLOY CA-725 CONTACT PLATING: GOLD ON THE MATING AREA, TIN-LEAD ON THE CONTACT TAILS, NICKEL UNDERPLATE