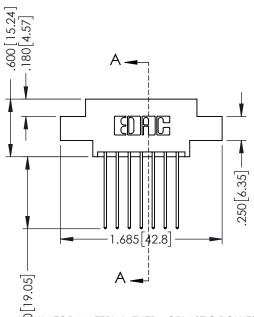

## 346/396 SERIES CARD EDGE CONNECTOR CONTACT CODE 555,556,558,559,560 DIMENSIONS

YOUR CONNECTION TO QUALITY & SERVICE

**EDAC INC** TORONTO, ONTARIO CANADA

THESE DRAWINGS AND SPECIFICATIONS ARE THE PROPERTY OF EDAC INC.,AND SHALL NOT BE REPRODUCED, OR COPIED OR USED AS THE BASIS FOR THE MANUFACTURE OR SALE OF APPARATUS WITHOUT WRITTEN PERMISSION.

## **Contact Code 555**

## **Contact Code 556**

INSULATOR MATERIAL: THERMOPLASTIC POLYESTER, UL 94V-0 CONTACT MATERIAL; COPPER, NICKEL, TIN ALLOY CA-725 CONTACT PLATING: GOLD ON THE MATING AREA, TIN-LEAD

ON THE CONTACT TAILS, NICKEL UNDERPLATE