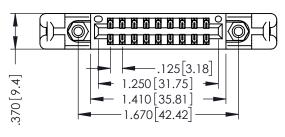

THIS IS A C.A.D. GENERATED DRAWING DO NOT MAKE MANUAL REVISIONS TO MASTER.

ISSUE NUMBER

ORIGINAL

1

INSULATOR MATERIAL: THERMOPLASTIC POLYESTER, UL 94V-0 CONTACT MATERIAL; COPPER, NICKEL, TIN ALLOY CA-725 CONTACT PLATING: GOLD ON THE MATING AREA, TIN-LEAD ON THE CONTACT TAILS, NICKEL UNDERPLATE

346/396 SERIES CARD EDGE CONNECTOR PART NUMBER: 346-018-540-858

YOUR CONNECTION TO QUALITY & SERVICE

**EDAC INC** TORONTO, ONTARIO CANADA

THESE DRAWINGS AND SPECIFICATIONS ARE THE PROPERTY OF EDAC INC.,AND SHALL NOT BE REPRODUCED,OR COPIED OR USED AS THE BASIS FOR THE MANUFACTURE OR SALE OF APPARATUS WITHOUT WRITTEN PERMISSION.

| ACAD REFERENCE NO. |       | 346-ENG-MASTER |           |
|--------------------|-------|----------------|-----------|
| DRAWN: .           | J.LEE | DATE: AF       | PR. 22/09 |
| CHECKED:           |       | DATE:          |           |
| SCALE:             | 1:1   | SHEET          | OF 2      |
| DRAWING NU         |       | ISSUE          |           |
| 247 ENG MASTER     |       |                | , ,       |