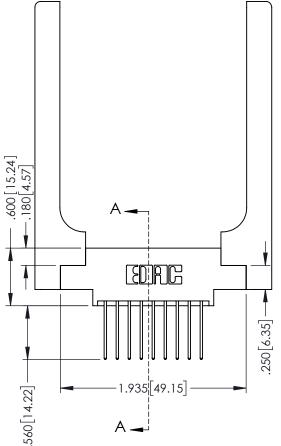

## **Contact Code 555**

## **Contact Code 556**

INSULATOR MATERIAL: THERMOPLASTIC POLYESTER, UL 94V-0 CONTACT MATERIAL; COPPER, NICKEL, TIN ALLOY CA-725 CONTACT PLATING: GOLD ON THE MATING AREA, TIN-LEAD

ON THE CONTACT TAILS, NICKEL UNDERPLATE

## 346/396 SERIES CARD EDGE CONNECTOR CONTACT CODE 555,556,558,559,560 DIMENSIONS

YOUR CONNECTION TO QUALITY & SERVICE

**EDAC INC** TORONTO, ONTARIO CANADA

THESE DRAWINGS AND SPECIFICATIONS ARE THE PROPERTY OF EDAC INC.,AND SHALL NOT BE REPRODUCED, OR COPIED OR USED AS THE BASIS FOR THE MANUFACTURE OR SALE OF APPARATUS WITHOUT WRITTEN PERMISSION.

|  | ACAD REFERENCE NO. | 346-ENG-MASTER   |  |
|--|--------------------|------------------|--|
|  | DRAWN: J.LEE       | DATE: APR. 22/09 |  |
|  | CHECKED:           | DATE:            |  |
|  | SCALE: 1:1         | SHEET 2 OF 2     |  |
|  | DRAWING NUMBER     | ISSUE            |  |
|  | 346-ENG-MASTER     | 1                |  |