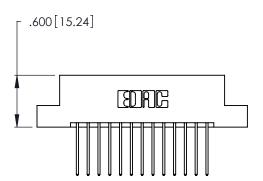

Card Slot Accepts .054 [1.37] to .070 [1.78] Thick P.C. Board

THIS IS A C.A.D. GENERATED DRAWING DO NOT MAKE MANUAL REVISIONS TO MASTER.

ISSUE NUMBER

ORIGINAL

1

**Contact Code 555** 

Contact Code 556

**Contact Code 558** 

**Contact Code 559** 

**Contact Code 560** 

INSULATOR MATERIAL: THERMOPLASTIC POLYESTER, UL 94V-0 CONTACT MATERIAL; COPPER, NICKEL, TIN ALLOY CA-725 CONTACT PLATING: GOLD ON THE MATING AREA, TIN-LEAD

ON THE CONTACT TAILS, NICKEL UNDERPLATE