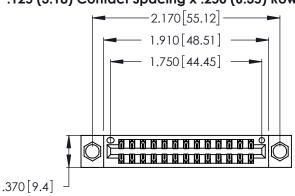

<u>Contact Dimensions:</u>
540-Wire Wrap .025 Sq. (0.64 Sq.) - Tail LG. =.560 (14.22) .125 (3.18) Contact Spacing x .250 (6.35) Row Spacing

- INSULATOR MATERIAL: THERMOPLASTIC POLYESTER, UL 94V-0 CONTACT MATERIAL; COPPER, NICKEL, TIN\_ALLOY CA-725
- CONTACT PLATING: GOLD ON THE MATING AREA, TIN-LEAD ON THE CONTACT TAILS, NICKEL UNDERPLATE

THIS IS A C.A.D. GENERATED DRAWING DO NOT MAKE MANUAL REVISIONS TO MASTER.

ISSUE NUMBER ORIGINAL 1

346/396 SERIES CARD EDGE CONNECTOR PART NUMBER: 346-026-540-204

**EDAC INC** TORONTO, ONTARIO CANADA

THESE DRAWINGS AND SPECIFICATIONS ARE THE PROPERTY OF EDAC INC.,AND SHALL NOT BE REPRODUCED, OR COPIED OR USED AS THE BASIS FOR THE MANUFACTURE OR SALE OF APPARATUS WITHOUT WRITTEN PERMISSION.