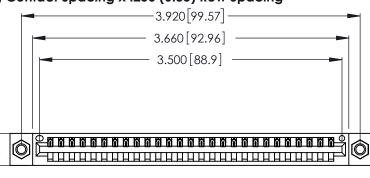

ISSUE NUMBER ORIGINAL 1

Card Slot Accepts .054 [1.37] to .070 [1.78] Thick P.C. Board .330 [8.38] Card Slot .160 [4.07] Point of Contact

346/396 SERIES CARD EDGE CONNECTOR PART NUMBER: 346-027-522-607

**EDAC INC** TORONTO, ONTARIO CANADA

Contact Dimensions: 522-P.C. Tail .025 Sq. (0.64 Sq.) - Tail LG. =.440 (11.18) .125 (3.18) Contact Spacing x .250 (6.35) Row Spacing

.370 [9.4]

.600 [15.24] 

THIS IS A C.A.D. GENERATED DRAWING DO NOT MAKE MANUAL REVISIONS TO MASTER.