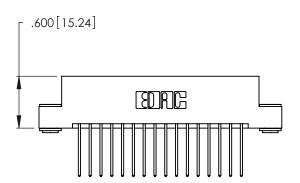

THIS IS A C.A.D. GENERATED DRAWING DO NOT MAKE MANUAL REVISIONS TO MASTER.

346/396 SERIES CARD EDGE CONNECTOR PART NUMBER: 346-032-540-203

**EDAC INC** TORONTO, ONTARIO CANADA

THESE DRAWINGS AND SPECIFICATIONS ARE THE PROPERTY OF EDAC INC., AND SHALL NOT BE REPRODUCED, OR COPIED OR USED AS THE BASIS FOR THE MANUFACTURE OR SALE OF APPARATUS WITHOUT WRITTEN PERMISSION.