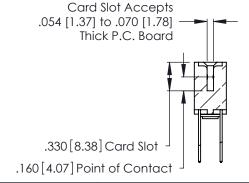

THIS IS A C.A.D. GENERATED DRAWING DO NOT MAKE MANUAL REVISIONS TO MASTER.

ISSUE NUMBER

ORIGINAL

1

**Contact Code 555** 

Contact Code 556

**Contact Code 558** 

**Contact Code 559** 

Contact Code 560

INSULATOR MATERIAL: THERMOPLASTIC POLYESTER, UL 94V-0 CONTACT MATERIAL; COPPER, NICKEL, TIN ALLOY CA-725 CONTACT PLATING: GOLD ON THE MATING AREA, TIN-LEAD

ON THE CONTACT TAILS, NICKEL UNDERPLATE

346/396 SERIES CARD EDGE CONNECTOR CONTACT CODE 555,556,558,559,560 DIMENSIONS

YOUR CONNECTION TO QUALITY & SERVICE

**EDAC INC** TORONTO, ONTARIO CANADA

THESE DRAWINGS AND SPECIFICATIONS ARE THE PROPERTY OF EDAC INC.,AND SHALL NOT BE REPRODUCED, OR COPIED OR USED AS THE BASIS FOR THE MANUFACTURE OR SALE OF APPARATUS WITHOUT WRITTEN PERMISSION.