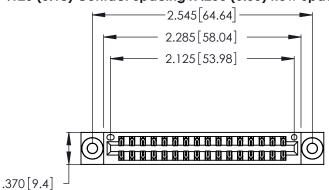

<u>Contact Dimensions:</u>
540-Wire Wrap .025 Sq. (0.64 Sq.) - Tail LG. =.560 (14.22) .125 (3.18) Contact Spacing x .250 (6.35) Row Spacing

- INSULATOR MATERIAL: THERMOPLASTIC POLYESTER, UL 94V-0 CONTACT MATERIAL; COPPER, NICKEL, TIN ALLOY CA-725
- CONTACT PLATING: GOLD ON THE MATING AREA, TIN-LEAD ON THE CONTACT TAILS, NICKEL UNDERPLATE

THIS IS A C.A.D. GENERATED DRAWING DO NOT MAKE MANUAL REVISIONS TO MASTER.

346/396 SERIES CARD EDGE CONNECTOR PART NUMBER: 346-032-540-203

**EDAC INC** TORONTO, ONTARIO CANADA

THESE DRAWINGS AND SPECIFICATIONS ARE THE PROPERTY OF EDAC INC., AND SHALL NOT BE REPRODUCED, OR COPIED OR USED AS THE BASIS FOR THE MANUFACTURE OR SALE OF APPARATUS WITHOUT WRITTEN PERMISSION.