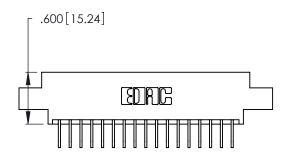

Contact Dimensions:
558-90 Degree Bend (Code 541 Contacts)
See Sheet 2 for Contact Code 555, 556, 558, 559, 560 Dimensions

THIS IS A C.A.D. GENERATED DRAWING DO NOT MAKE MANUAL REVISIONS TO MASTER.

Card Slot Accepts

- INSULATOR MATERIAL: THERMOPLASTIC POLYESTER, UL 94V-0 CONTACT MATERIAL; COPPER, NICKEL, TIN ALLOY CA-725
- CONTACT PLATING: GOLD ON THE MATING AREA, TIN-LEAD ON THE CONTACT TAILS, NICKEL UNDERPLATE

| 346/396 SERIES CARD EDGE CONNECTOR |
|------------------------------------|
| PART NUMBER: 346-034-558-802       |