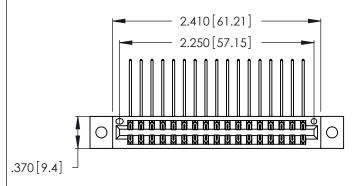

Contact Dimensions:
558-90 Degree Bend (Code 541 Contacts)
See Sheet 2 for Contact Code 555, 556, 558, 559, 560 Dimensions

THIS IS A C.A.D. GENERATED DRAWING DO NOT MAKE MANUAL REVISIONS TO MASTER.

Card Slot Accepts

- INSULATOR MATERIAL: THERMOPLASTIC POLYESTER, UL 94V-0 CONTACT MATERIAL; COPPER, NICKEL, TIN ALLOY CA-725
- CONTACT PLATING: GOLD ON THE MATING AREA, TIN-LEAD ON THE CONTACT TAILS, NICKEL UNDERPLATE

| 346/396 SERIES CARD EDGE CONNECTOR |
|------------------------------------|
| PART NUMBER: 346-034-558-802       |