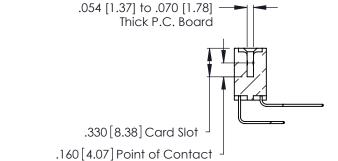

Contact Dimensions:
558-90 Degree Bend (Code 541 Contacts)
See Sheet 2 for Contact Code 555, 556, 558, 559, 560 Dimensions

THIS IS A C.A.D. GENERATED DRAWING DO NOT MAKE MANUAL REVISIONS TO MASTER.

Card Slot Accepts