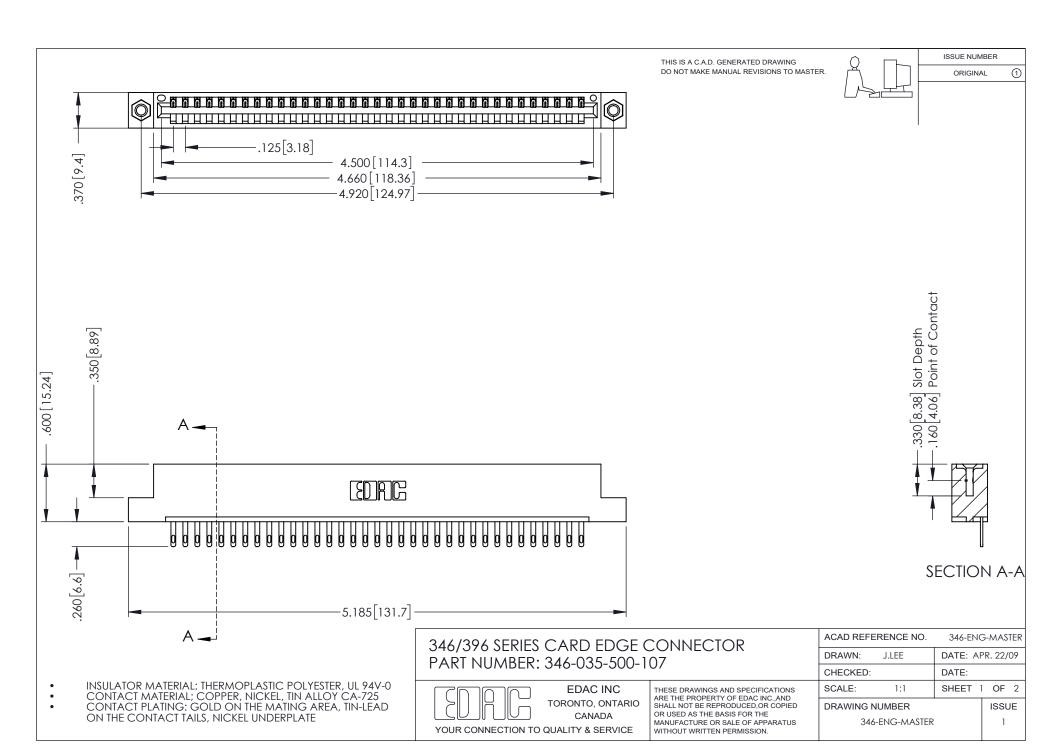

## **Contact Code 556**

INSULATOR MATERIAL: THERMOPLASTIC POLYESTER, UL 94V-0 CONTACT MATERIAL; COPPER, NICKEL, TIN ALLOY CA-725 CONTACT PLATING: GOLD ON THE MATING AREA, TIN-LEAD

ON THE CONTACT TAILS, NICKEL UNDERPLATE

## 346/396 SERIES CARD EDGE CONNECTOR CONTACT CODE 555,556,558,559,560 DIMENSIONS

YOUR CONNECTION TO QUALITY & SERVICE

**EDAC INC** TORONTO, ONTARIO CANADA

THESE DRAWINGS AND SPECIFICATIONS ARE THE PROPERTY OF EDAC INC.,AND SHALL NOT BE REPRODUCED, OR COPIED OR USED AS THE BASIS FOR THE MANUFACTURE OR SALE OF APPARATUS WITHOUT WRITTEN PERMISSION.