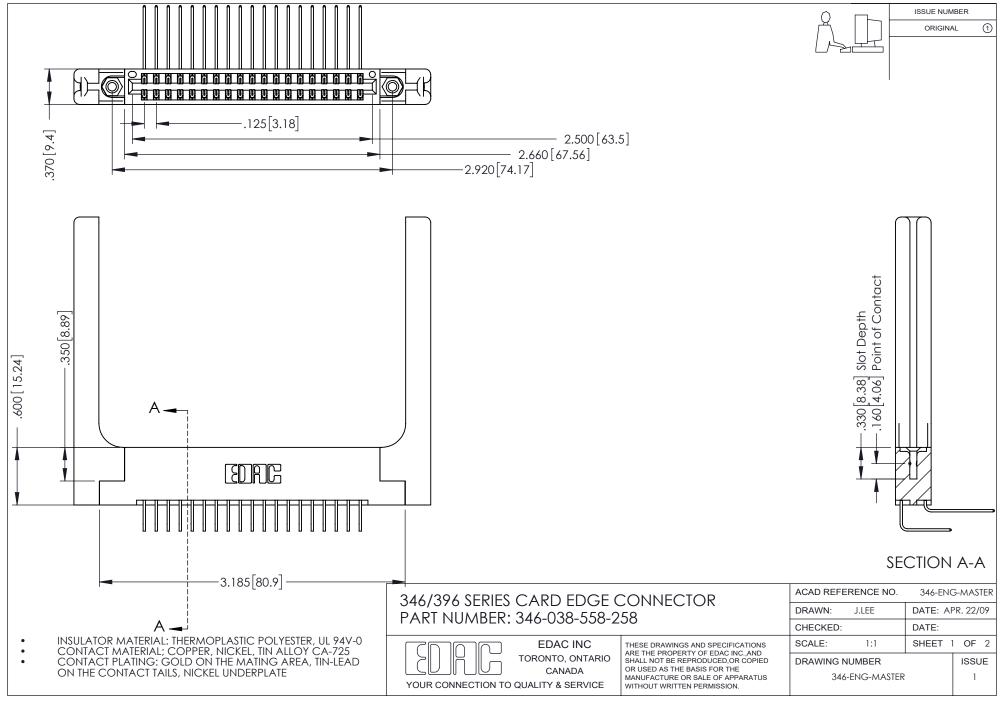

## **Contact Code 556**

INSULATOR MATERIAL: THERMOPLASTIC POLYESTER, UL 94V-0 CONTACT MATERIAL; COPPER, NICKEL, TIN ALLOY CA-725 CONTACT PLATING: GOLD ON THE MATING AREA, TIN-LEAD

ON THE CONTACT TAILS, NICKEL UNDERPLATE

## 346/396 SERIES CARD EDGE CONNECTOR CONTACT CODE 555,556,558,559,560 DIMENSIONS

YOUR CONNECTION TO QUALITY & SERVICE

**EDAC INC** TORONTO, ONTARIO CANADA

THESE DRAWINGS AND SPECIFICATIONS ARE THE PROPERTY OF EDAC INC.,AND SHALL NOT BE REPRODUCED, OR COPIED OR USED AS THE BASIS FOR THE MANUFACTURE OR SALE OF APPARATUS WITHOUT WRITTEN PERMISSION.