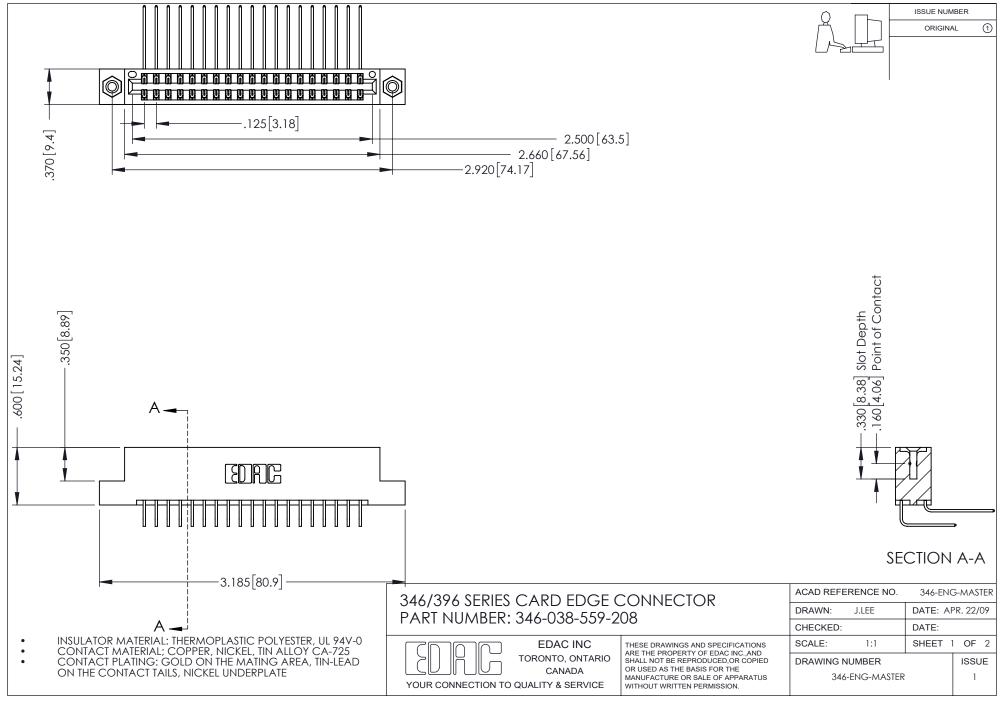

## **Contact Code 556**

INSULATOR MATERIAL: THERMOPLASTIC POLYESTER, UL 94V-0 CONTACT MATERIAL; COPPER, NICKEL, TIN ALLOY CA-725 CONTACT PLATING: GOLD ON THE MATING AREA, TIN-LEAD

ON THE CONTACT TAILS, NICKEL UNDERPLATE

## 346/396 SERIES CARD EDGE CONNECTOR CONTACT CODE 555,556,558,559,560 DIMENSIONS

YOUR CONNECTION TO QUALITY & SERVICE

**EDAC INC** TORONTO, ONTARIO CANADA

THESE DRAWINGS AND SPECIFICATIONS ARE THE PROPERTY OF EDAC INC.,AND SHALL NOT BE REPRODUCED, OR COPIED OR USED AS THE BASIS FOR THE MANUFACTURE OR SALE OF APPARATUS WITHOUT WRITTEN PERMISSION.