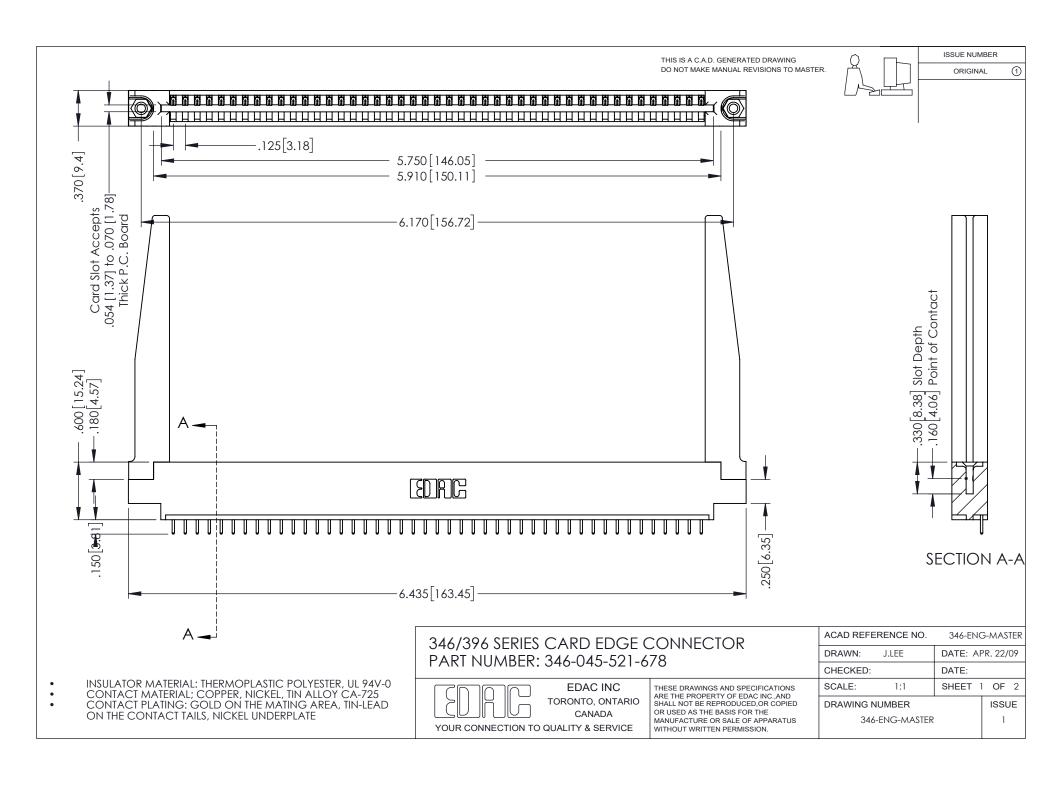

## **Contact Code 556**

INSULATOR MATERIAL: THERMOPLASTIC POLYESTER, UL 94V-0 CONTACT MATERIAL; COPPER, NICKEL, TIN ALLOY CA-725 CONTACT PLATING: GOLD ON THE MATING AREA, TIN-LEAD

ON THE CONTACT TAILS, NICKEL UNDERPLATE

## 346/396 SERIES CARD EDGE CONNECTOR CONTACT CODE 555,556,558,559,560 DIMENSIONS

YOUR CONNECTION TO QUALITY & SERVICE

**EDAC INC** TORONTO, ONTARIO CANADA

THESE DRAWINGS AND SPECIFICATIONS ARE THE PROPERTY OF EDAC INC.,AND SHALL NOT BE REPRODUCED, OR COPIED OR USED AS THE BASIS FOR THE MANUFACTURE OR SALE OF APPARATUS WITHOUT WRITTEN PERMISSION.