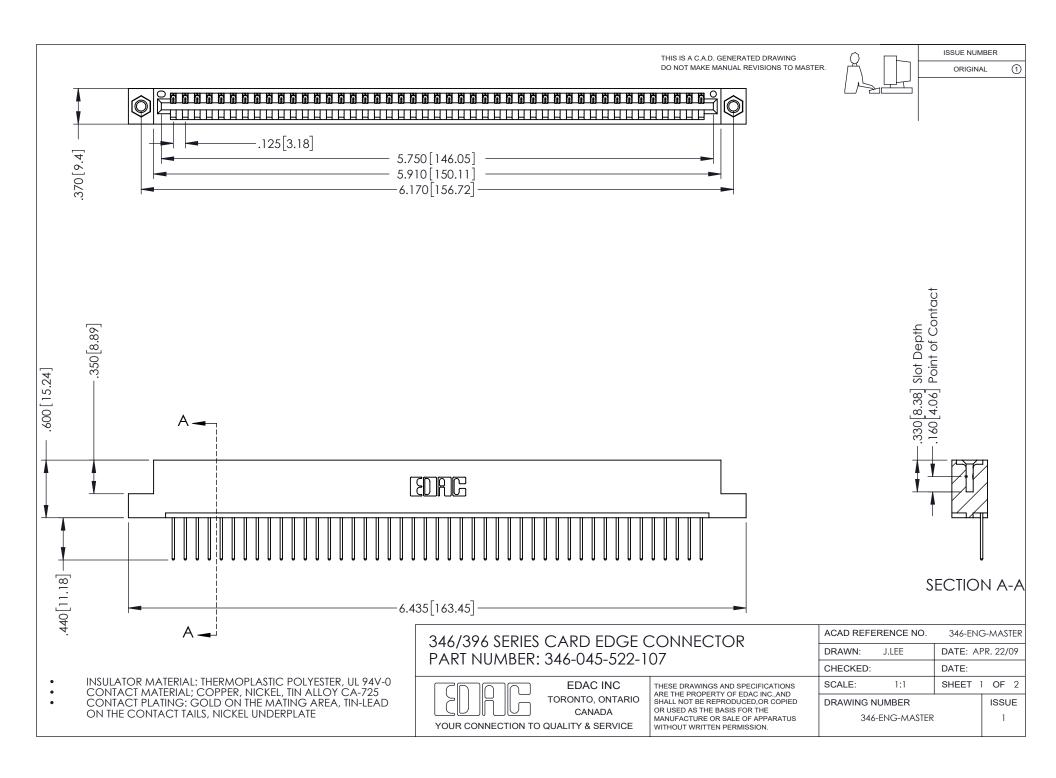

## **Contact Code 556**

INSULATOR MATERIAL: THERMOPLASTIC POLYESTER, UL 94V-0 CONTACT MATERIAL; COPPER, NICKEL, TIN ALLOY CA-725 CONTACT PLATING: GOLD ON THE MATING AREA, TIN-LEAD

ON THE CONTACT TAILS, NICKEL UNDERPLATE

## 346/396 SERIES CARD EDGE CONNECTOR CONTACT CODE 555,556,558,559,560 DIMENSIONS

YOUR CONNECTION TO QUALITY & SERVICE

**EDAC INC** TORONTO, ONTARIO CANADA

THESE DRAWINGS AND SPECIFICATIONS ARE THE PROPERTY OF EDAC INC.,AND SHALL NOT BE REPRODUCED, OR COPIED OR USED AS THE BASIS FOR THE MANUFACTURE OR SALE OF APPARATUS WITHOUT WRITTEN PERMISSION.