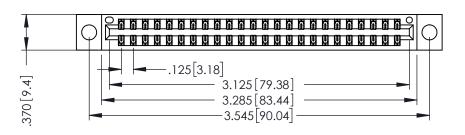

THIS IS A C.A.D. GENERATED DRAWING DO NOT MAKE MANUAL REVISIONS TO MASTER.

ISSUE NUMBER

ORIGINAL

1

.330 [8.38] Slot Depth .160 [4.06] Point of Contact SECTION A-A

346/396 SERIES CARD EDGE CONNECTOR PART NUMBER: 346-048-520-804

346-ENG-MASTER

INSULATOR MATERIAL: THERMOPLASTIC POLYESTER, UL 94V-0 CONTACT MATERIAL; COPPER, NICKEL, TIN ALLOY CA-725 CONTACT PLATING: GOLD ON THE MATING AREA, TIN-LEAD ON THE CONTACT TAILS, NICKEL UNDERPLATE