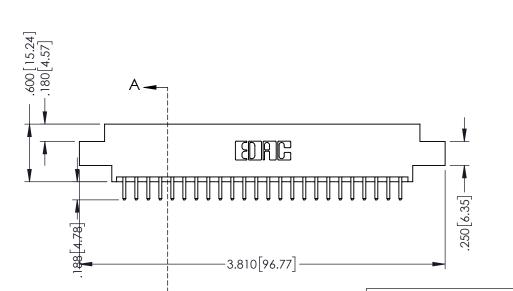

## **Contact Code 555**

## **Contact Code 556**

INSULATOR MATERIAL: THERMOPLASTIC POLYESTER, UL 94V-0 CONTACT MATERIAL; COPPER, NICKEL, TIN ALLOY CA-725 CONTACT PLATING: GOLD ON THE MATING AREA, TIN-LEAD

ON THE CONTACT TAILS, NICKEL UNDERPLATE