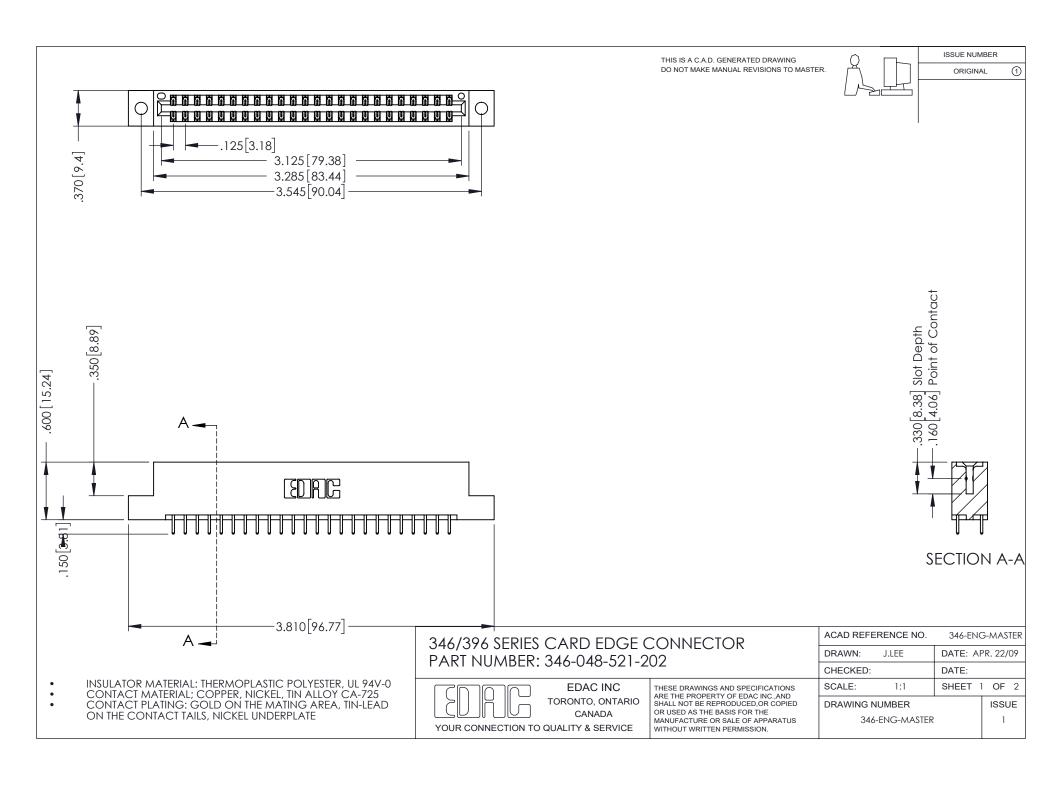

## **Contact Code 556**

INSULATOR MATERIAL: THERMOPLASTIC POLYESTER, UL 94V-0 CONTACT MATERIAL; COPPER, NICKEL, TIN ALLOY CA-725 CONTACT PLATING: GOLD ON THE MATING AREA, TIN-LEAD

ON THE CONTACT TAILS, NICKEL UNDERPLATE

## 346/396 SERIES CARD EDGE CONNECTOR CONTACT CODE 555,556,558,559,560 DIMENSIONS

YOUR CONNECTION TO QUALITY & SERVICE

**EDAC INC** TORONTO, ONTARIO CANADA

THESE DRAWINGS AND SPECIFICATIONS ARE THE PROPERTY OF EDAC INC.,AND SHALL NOT BE REPRODUCED, OR COPIED OR USED AS THE BASIS FOR THE MANUFACTURE OR SALE OF APPARATUS WITHOUT WRITTEN PERMISSION.