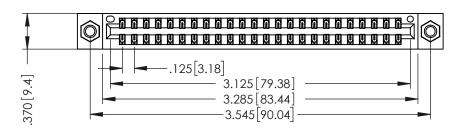

THIS IS A C.A.D. GENERATED DRAWING DO NOT MAKE MANUAL REVISIONS TO MASTER.

ISSUE NUMBER

ORIGINAL

1

.330 [8.38] Slot Depth .160 [4.06] Point of Contact **SECTION A-A** 

346/396 SERIES CARD EDGE CONNECTOR PART NUMBER: 346-048-522-807

ACAD REFERENCE NO.

346-ENG-MASTER

346-ENG-MASTER

INSULATOR MATERIAL: THERMOPLASTIC POLYESTER, UL 94V-0 CONTACT MATERIAL; COPPER, NICKEL, TIN ALLOY CA-725 CONTACT PLATING: GOLD ON THE MATING AREA, TIN-LEAD ON THE CONTACT TAILS, NICKEL UNDERPLATE

## 346/396 SERIES CARD EDGE CONNECTOR CONTACT CODE 555,556,558,559,560 DIMENSIONS

YOUR CONNECTION TO QUALITY & SERVICE

**EDAC INC** TORONTO, ONTARIO CANADA

THESE DRAWINGS AND SPECIFICATIONS ARE THE PROPERTY OF EDAC INC.,AND SHALL NOT BE REPRODUCED, OR COPIED OR USED AS THE BASIS FOR THE MANUFACTURE OR SALE OF APPARATUS WITHOUT WRITTEN PERMISSION.