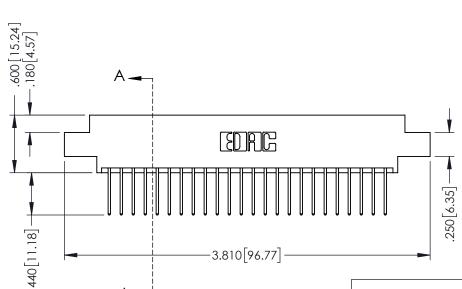

THIS IS A C.A.D. GENERATED DRAWING DO NOT MAKE MANUAL REVISIONS TO MASTER.

ISSUE NUMBER

ORIGINAL

1

.330 [8.38] Slot Depth .160 [4.06] Point of Contact **SECTION A-A** 

346/396 SERIES CARD EDGE CONNECTOR PART NUMBER: 346-048-522-807

ACAD REFERENCE NO.

346-ENG-MASTER

346-ENG-MASTER

INSULATOR MATERIAL: THERMOPLASTIC POLYESTER, UL 94V-0 CONTACT MATERIAL; COPPER, NICKEL, TIN ALLOY CA-725 CONTACT PLATING: GOLD ON THE MATING AREA, TIN-LEAD ON THE CONTACT TAILS, NICKEL UNDERPLATE

## 346/396 SERIES CARD EDGE CONNECTOR CONTACT CODE 555,556,558,559,560 DIMENSIONS

YOUR CONNECTION TO QUALITY & SERVICE

**EDAC INC** TORONTO, ONTARIO CANADA

THESE DRAWINGS AND SPECIFICATIONS ARE THE PROPERTY OF EDAC INC.,AND SHALL NOT BE REPRODUCED, OR COPIED OR USED AS THE BASIS FOR THE MANUFACTURE OR SALE OF APPARATUS WITHOUT WRITTEN PERMISSION.