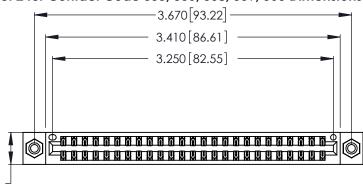

> .330 [8.38] Card Slot .160 [4.07] Point of Contact

346/396 SERIES CARD EDGE CONNECTOR PART NUMBER: 346-050-555-208

YOUR CONNECTION TO QUALITY & SERVICE

**EDAC INC** TORONTO, ONTARIO CANADA

THESE DRAWINGS AND SPECIFICATIONS ARE THE PROPERTY OF EDAC INC.,AND SHALL NOT BE REPRODUCED, OR COPIED OR USED AS THE BASIS FOR THE MANUFACTURE OR SALE OF APPARATUS WITHOUT WRITTEN PERMISSION.