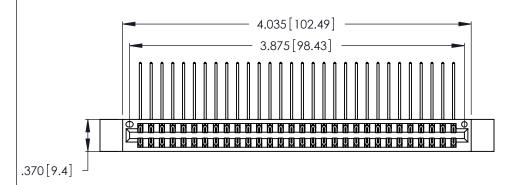

| 346/396 SERIES ( | CARD EDGE    | CONNECTOR |
|------------------|--------------|-----------|
| PART NUMBER:     | 346-060-559- | 812       |

**EDAC INC** TORONTO, ONTARIO CANADA

THESE DRAWINGS AND SPECIFICATIONS ARE THE PROPERTY OF EDAC INC., AND SHALL NOT BE REPRODUCED,OR COPIED OR USED AS THE BASIS FOR THE MANUFACTURE OR SALE OF APPARATUS WITHOUT WRITTEN PERMISSION.

Contact Dimensions:
559-90 Degree Bend (Code 541 Contacts)
See Sheet 2 for Contact Code 555, 556, 558, 559, 560 Dimensions

THIS IS A C.A.D. GENERATED DRAWING DO NOT MAKE MANUAL REVISIONS TO MASTER.

- INSULATOR MATERIAL: THERMOPLASTIC POLYESTER, UL 94V-0 CONTACT MATERIAL; COPPER, NICKEL, TIN ALLOY CA-725
- CONTACT PLATING: GOLD ON THE MATING AREA, TIN-LEAD ON THE CONTACT TAILS, NICKEL UNDERPLATE