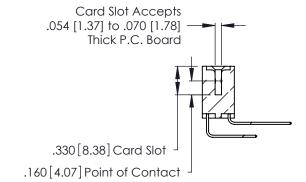

Contact Dimensions:
559-90 Degree Bend (Code 541 Contacts)
See Sheet 2 for Contact Code 555, 556, 558, 559, 560 Dimensions

THIS IS A C.A.D. GENERATED DRAWING DO NOT MAKE MANUAL REVISIONS TO MASTER.

- INSULATOR MATERIAL: THERMOPLASTIC POLYESTER, UL 94V-0 CONTACT MATERIAL; COPPER, NICKEL, TIN ALLOY CA-725
- CONTACT PLATING: GOLD ON THE MATING AREA, TIN-LEAD ON THE CONTACT TAILS, NICKEL UNDERPLATE