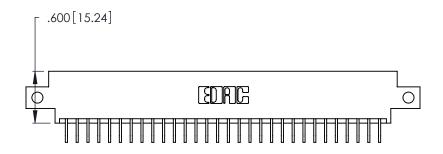

| 346/396 SERIES ( | CARD EDGE    | CONNECTOR |
|------------------|--------------|-----------|
| PART NUMBER:     | 346-060-559- | 812       |

**EDAC INC** TORONTO, ONTARIO CANADA

THESE DRAWINGS AND SPECIFICATIONS ARE THE PROPERTY OF EDAC INC., AND SHALL NOT BE REPRODUCED,OR COPIED OR USED AS THE BASIS FOR THE MANUFACTURE OR SALE OF APPARATUS WITHOUT WRITTEN PERMISSION.