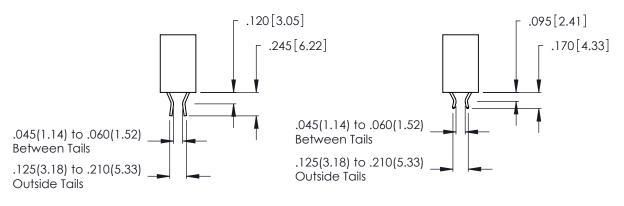

THIS IS A C.A.D. GENERATED DRAWING DO NOT MAKE MANUAL REVISIONS TO MASTER.

ISSUE NUMBER

ORIGINAL

1

**Contact Code 555** 

Contact Code 556

**Contact Code 558** 

**Contact Code 559** 

Contact Code 560

INSULATOR MATERIAL: THERMOPLASTIC POLYESTER, UL 94V-0 CONTACT MATERIAL; COPPER, NICKEL, TIN ALLOY CA-725 CONTACT PLATING: GOLD ON THE MATING AREA, TIN-LEAD

ON THE CONTACT TAILS, NICKEL UNDERPLATE

346/396 SERIES CARD EDGE CONNECTOR CONTACT CODE 555,556,558,559,560 DIMENSIONS

YOUR CONNECTION TO QUALITY & SERVICE

**EDAC INC** TORONTO, ONTARIO CANADA

THESE DRAWINGS AND SPECIFICATIONS ARE THE PROPERTY OF EDAC INC.,AND SHALL NOT BE REPRODUCED, OR COPIED OR USED AS THE BASIS FOR THE MANUFACTURE OR SALE OF APPARATUS WITHOUT WRITTEN PERMISSION.

|   | ACAD REFERENCE NO. | 346-ENG-MASTER   |
|---|--------------------|------------------|
|   | DRAWN: J.LEE       | DATE: APR. 22/09 |
| • | CHECKED:           | DATE:            |
|   | SCALE: 1:1         | SHEET 2 OF 2     |
|   | DRAWING NUMBER     | ISSUE            |
|   | 346-ENG-MASTER     | 1                |