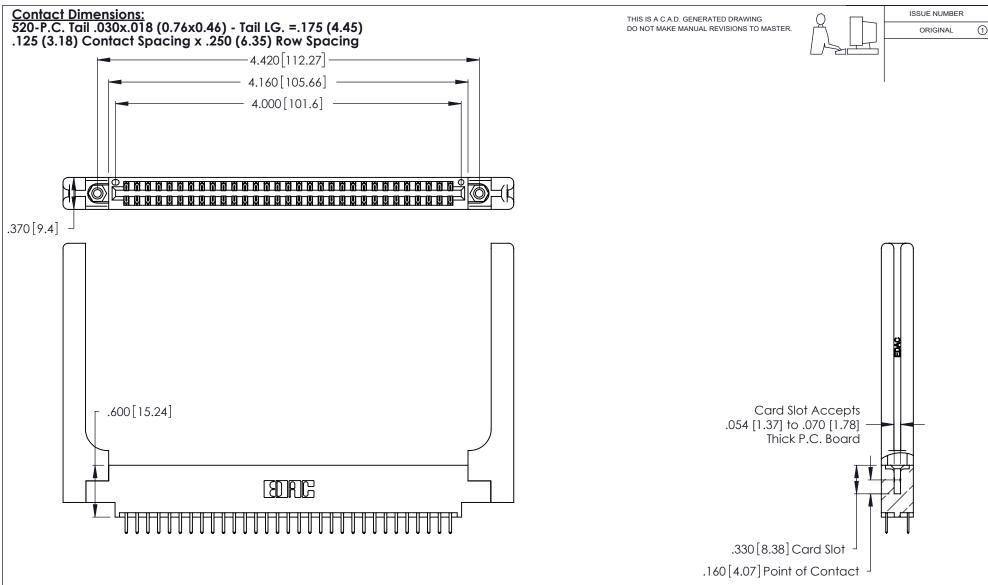

- INSULATOR MATERIAL: THERMOPLASTIC POLYESTER, UL 94V-0 CONTACT MATERIAL; COPPER, NICKEL, TIN\_ALLOY CA-725
- CONTACT PLATING: GOLD ON THE MATING AREA, TIN-LEAD ON THE CONTACT TAILS, NICKEL UNDERPLATE

346/396 SERIES CARD EDGE CONNECTOR PART NUMBER: 346-062-520-858

YOUR CONNECTION TO QUALITY & SERVICE

**EDAC INC** TORONTO, ONTARIO CANADA

THESE DRAWINGS AND SPECIFICATIONS ARE THE PROPERTY OF EDAC INC.,AND SHALL NOT BE REPRODUCED, OR COPIED OR USED AS THE BASIS FOR THE MANUFACTURE OR SALE OF APPARATUS WITHOUT WRITTEN PERMISSION.

| ACAD REFERENCE NO. | 346-ENG-MASTER                     |
|--------------------|------------------------------------|
| DRAWN: J.LEE       | DATE: APR. 22/09                   |
| CHECKED:           | DATE:                              |
| SCALE: N.T.S       | SHEET 1 OF 2                       |
| DRAWING NUMBER     | ISSUE                              |
| 346-ENG-MASTER     | 1                                  |
|                    | DRAWN: J.LEE CHECKED: SCALE: N.T.S |

THIS IS A C.A.D. GENERATED DRAWING DO NOT MAKE MANUAL REVISIONS TO MASTER.

ISSUE NUMBER

ORIGINAL

1

**Contact Code 555** 

Contact Code 556

**Contact Code 558** 

**Contact Code 559** 