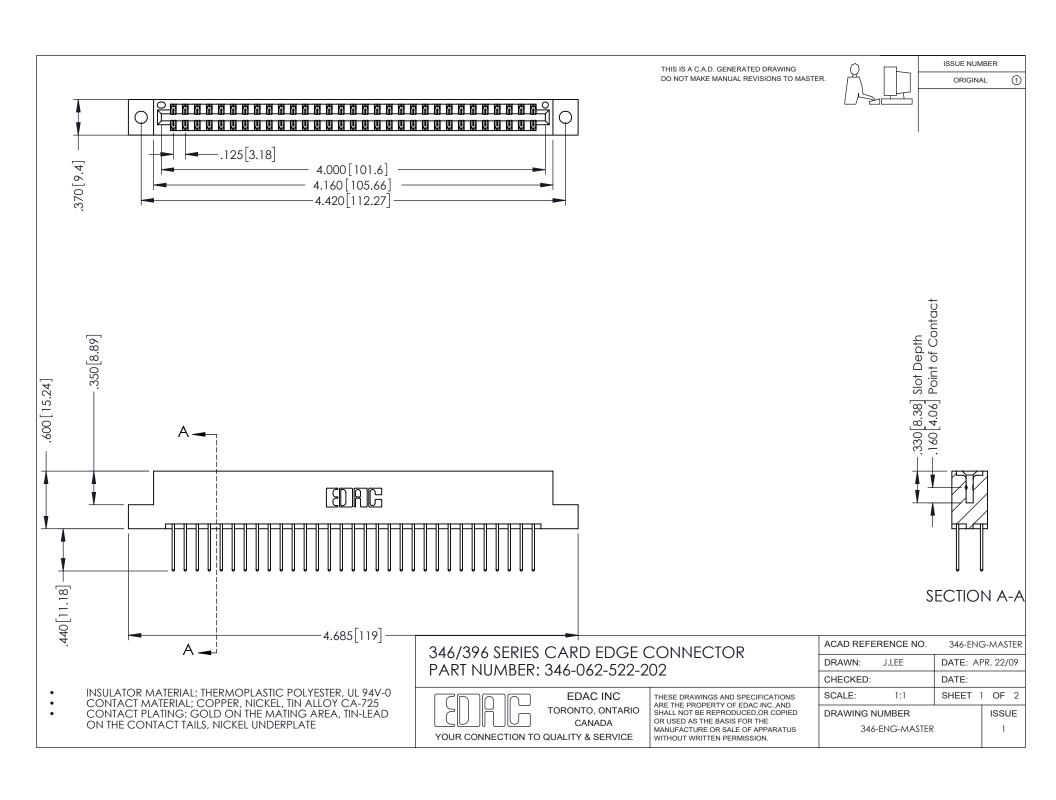

THIS IS A C.A.D. GENERATED DRAWING DO NOT MAKE MANUAL REVISIONS TO MASTER.

ORIGINAL 1

ISSUE NUMBER

**Contact Code 555** 

**Contact Code 556** 

INSULATOR MATERIAL: THERMOPLASTIC POLYESTER, UL 94V-0 CONTACT MATERIAL; COPPER, NICKEL, TIN ALLOY CA-725 CONTACT PLATING: GOLD ON THE MATING AREA, TIN-LEAD

ON THE CONTACT TAILS, NICKEL UNDERPLATE

## 346/396 SERIES CARD EDGE CONNECTOR CONTACT CODE 555,556,558,559,560 DIMENSIONS

YOUR CONNECTION TO QUALITY & SERVICE

**EDAC INC** TORONTO, ONTARIO CANADA

THESE DRAWINGS AND SPECIFICATIONS ARE THE PROPERTY OF EDAC INC.,AND SHALL NOT BE REPRODUCED, OR COPIED OR USED AS THE BASIS FOR THE MANUFACTURE OR SALE OF APPARATUS WITHOUT WRITTEN PERMISSION.

|   | ACAD REFERENCE NO. | 346-ENG-MASTER   |
|---|--------------------|------------------|
|   | DRAWN: J.LEE       | DATE: APR. 22/09 |
| ) | CHECKED:           | DATE:            |
|   | SCALE: 1:1         | SHEET 2 OF 2     |
|   | DRAWING NUMBER     | ISSUE            |
|   | 346-ENG-MASTER     | 1                |