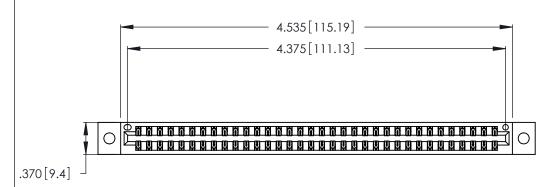

| 346/396 SERIES CARD EDGE CONNECTOR |
|------------------------------------|
| PART NUMBER: 346-068-560-202       |

**EDAC INC** TORONTO, ONTARIO CANADA

THESE DRAWINGS AND SPECIFICATIONS ARE THE PROPERTY OF EDAC INC., AND SHALL NOT BE REPRODUCED, OR COPIED OR USED AS THE BASIS FOR THE MANUFACTURE OR SALE OF APPARATUS WITHOUT WRITTEN PERMISSION.

1

- INSULATOR MATERIAL: THERMOPLASTIC POLYESTER, UL 94V-0 CONTACT MATERIAL; COPPER, NICKEL, TIN ALLOY CA-725
- CONTACT PLATING: GOLD ON THE MATING AREA, TIN-LEAD ON THE CONTACT TAILS, NICKEL UNDERPLATE