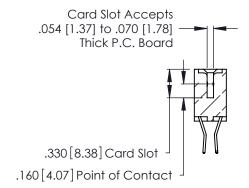

Contact Dimensions:
560-Extender Board Bend (Code 523 Contacts)
See Sheet 2 for Contact Code 555, 556, 558, 559, 560 Dimensions

THIS IS A C.A.D. GENERATED DRAWING DO NOT MAKE MANUAL REVISIONS TO MASTER.

**Contact Code 560** 

INSULATOR MATERIAL: THERMOPLASTIC POLYESTER, UL 94V-0 CONTACT MATERIAL; COPPER, NICKEL, TIN ALLOY CA-725 CONTACT PLATING: GOLD ON THE MATING AREA, TIN-LEAD ON THE CONTACT TAILS, NICKEL UNDERPLATE