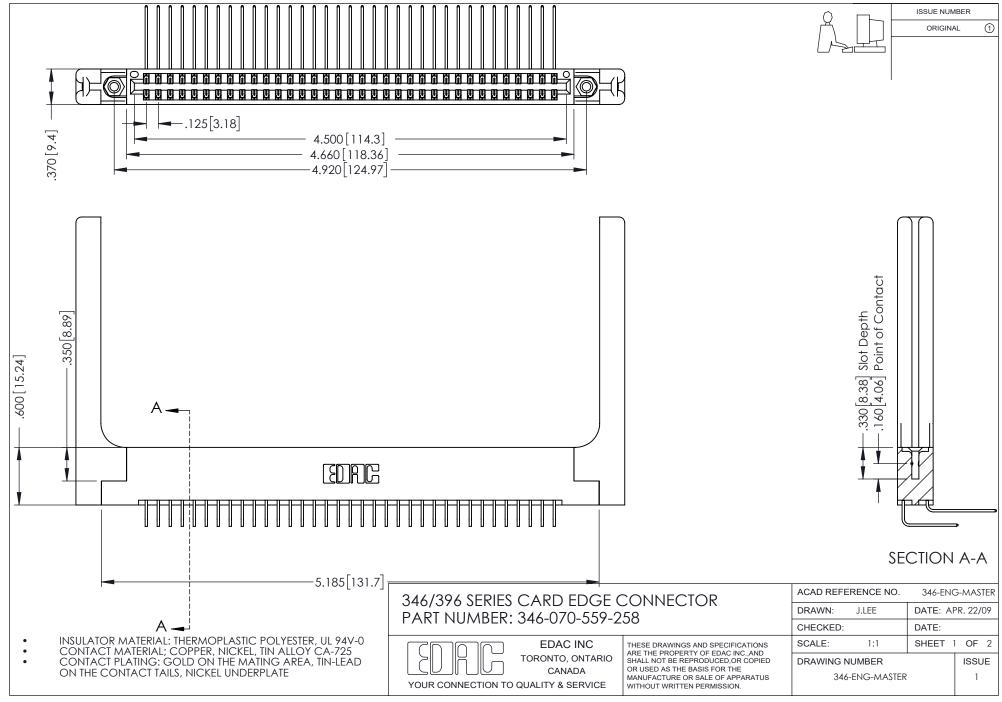

## **Contact Code 556**

INSULATOR MATERIAL: THERMOPLASTIC POLYESTER, UL 94V-0 CONTACT MATERIAL; COPPER, NICKEL, TIN ALLOY CA-725 CONTACT PLATING: GOLD ON THE MATING AREA, TIN-LEAD

ON THE CONTACT TAILS, NICKEL UNDERPLATE

## 346/396 SERIES CARD EDGE CONNECTOR CONTACT CODE 555,556,558,559,560 DIMENSIONS

YOUR CONNECTION TO QUALITY & SERVICE

**EDAC INC** TORONTO, ONTARIO CANADA

THESE DRAWINGS AND SPECIFICATIONS ARE THE PROPERTY OF EDAC INC.,AND SHALL NOT BE REPRODUCED, OR COPIED OR USED AS THE BASIS FOR THE MANUFACTURE OR SALE OF APPARATUS WITHOUT WRITTEN PERMISSION.