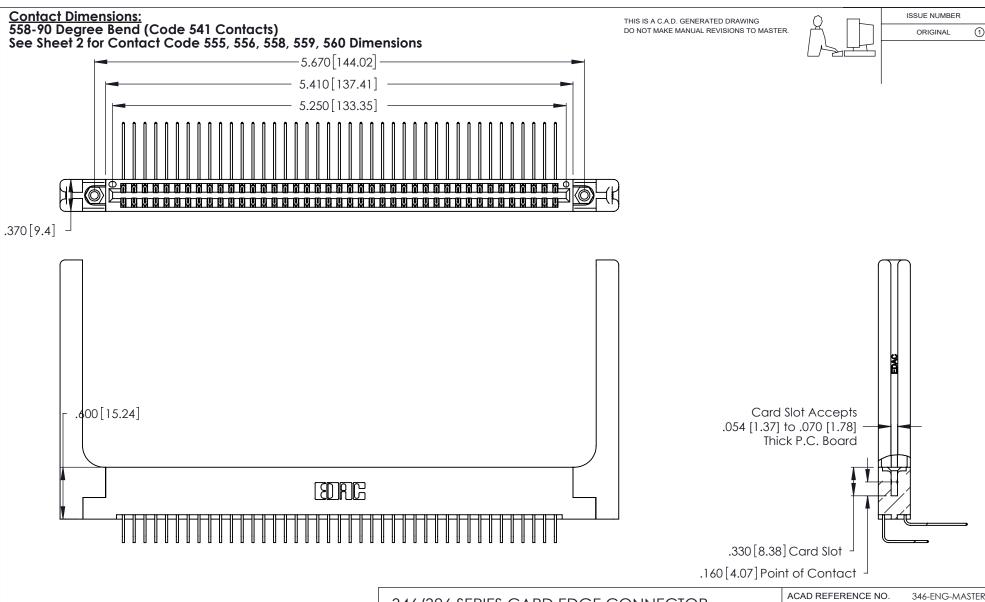

346/396 SERIES CARD EDGE CONNECTOR PART NUMBER: 346-082-558-258

**EDAC INC** TORONTO, ONTARIO CANADA

THESE DRAWINGS AND SPECIFICATIONS ARE THE PROPERTY OF EDAC INC., AND SHALL NOT BE REPRODUCED, OR COPIED OR USED AS THE BASIS FOR THE MANUFACTURE OR SALE OF APPARATUS WITHOUT WRITTEN PERMISSION.

| ACAD REFERENCE NO. |       | 346-ENG-MASTER |           |
|--------------------|-------|----------------|-----------|
| DRAWN:             | J.LEE | DATE: AF       | PR. 22/09 |
| CHECKED:           |       | DATE:          |           |
| SCALE:             | N.T.S | SHEET          | OF 2      |
| DRAWING NUMBER     |       |                | ISSUE     |
| 346-ENG-MASTER     |       |                | 1         |
|                    |       |                |           |