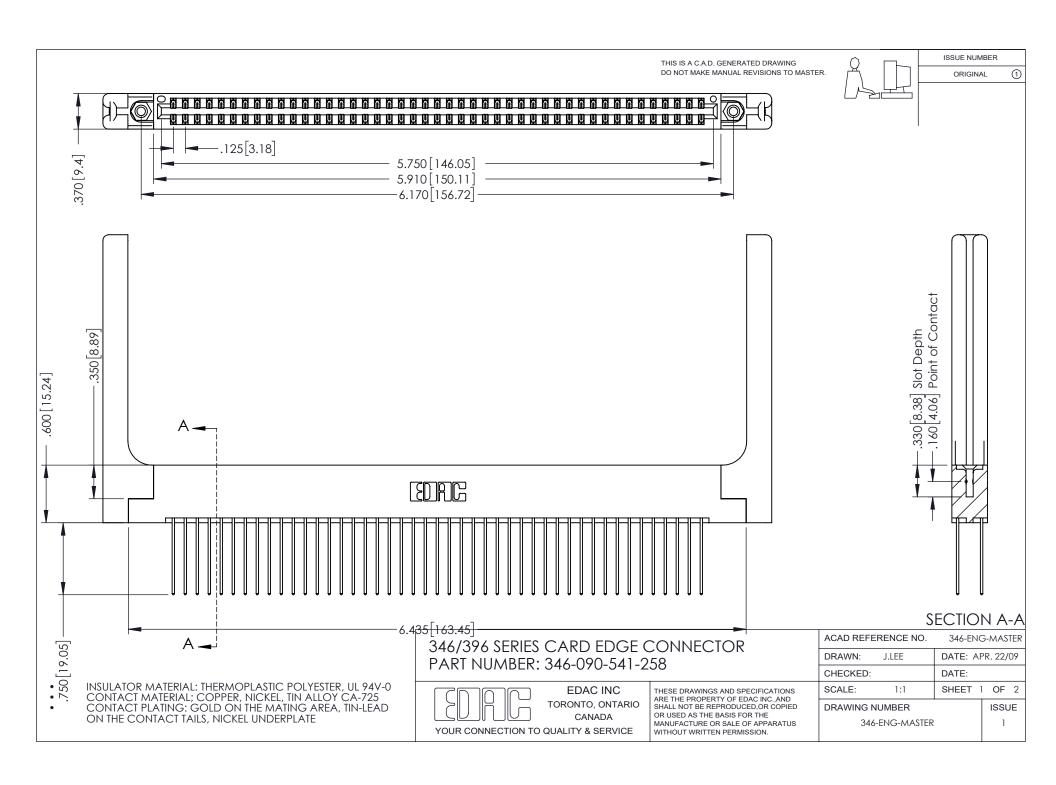

## **Contact Code 556**

INSULATOR MATERIAL: THERMOPLASTIC POLYESTER, UL 94V-0 CONTACT MATERIAL; COPPER, NICKEL, TIN ALLOY CA-725 CONTACT PLATING: GOLD ON THE MATING AREA, TIN-LEAD

ON THE CONTACT TAILS, NICKEL UNDERPLATE

## 346/396 SERIES CARD EDGE CONNECTOR CONTACT CODE 555,556,558,559,560 DIMENSIONS

YOUR CONNECTION TO QUALITY & SERVICE

**EDAC INC** TORONTO, ONTARIO CANADA

THESE DRAWINGS AND SPECIFICATIONS ARE THE PROPERTY OF EDAC INC.,AND SHALL NOT BE REPRODUCED, OR COPIED OR USED AS THE BASIS FOR THE MANUFACTURE OR SALE OF APPARATUS WITHOUT WRITTEN PERMISSION.