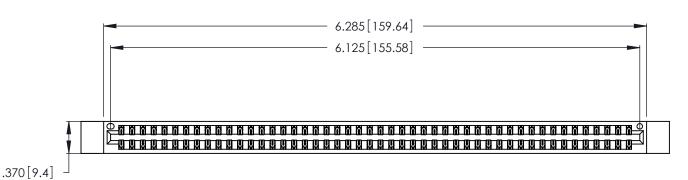

<u>Contact Dimensions:</u>
526-P.C. Tail .018 Sq. (0.46 Sq.) - Tail LG. =.350 (8.89)
.125 (3.18) Contact Spacing x .250 (6.35) Row Spacing

THIS IS A C.A.D. GENERATED DRAWING DO NOT MAKE MANUAL REVISIONS TO MASTER.

ISSUE NUMBER

ORIGINAL

1

INSULATOR MATERIAL: THERMOPLASTIC POLYESTER, UL 94V-0 CONTACT MATERIAL; COPPER, NICKEL, TIN ALLOY CA-725

CONTACT PLATING: GOLD ON THE MATING AREA, TIN-LEAD ON THE CONTACT TAILS, NICKEL UNDERPLATE

346/396 SERIES CARD EDGE CONNECTOR PART NUMBER: 346-096-526-812

YOUR CONNECTION TO QUALITY & SERVICE

**EDAC INC** TORONTO, ONTARIO CANADA

THESE DRAWINGS AND SPECIFICATIONS ARE THE PROPERTY OF EDAC INC., AND SHALL NOT BE REPRODUCED, OR COPIED OR USED AS THE BASIS FOR THE MANUFACTURE OR SALE OF APPARATUS WITHOUT WRITTEN PERMISSION.