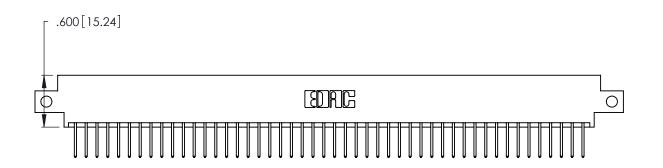

<u>Contact Dimensions:</u>
526-P.C. Tail .018 Sq. (0.46 Sq.) - Tail LG. =.350 (8.89)
.125 (3.18) Contact Spacing x .250 (6.35) Row Spacing

THIS IS A C.A.D. GENERATED DRAWING DO NOT MAKE MANUAL REVISIONS TO MASTER.

ISSUE NUMBER

ORIGINAL

1

INSULATOR MATERIAL: THERMOPLASTIC POLYESTER, UL 94V-0 CONTACT MATERIAL; COPPER, NICKEL, TIN ALLOY CA-725

CONTACT PLATING: GOLD ON THE MATING AREA, TIN-LEAD ON THE CONTACT TAILS, NICKEL UNDERPLATE

346/396 SERIES CARD EDGE CONNECTOR PART NUMBER: 346-096-526-812

YOUR CONNECTION TO QUALITY & SERVICE

**EDAC INC** TORONTO, ONTARIO CANADA

THESE DRAWINGS AND SPECIFICATIONS ARE THE PROPERTY OF EDAC INC., AND SHALL NOT BE REPRODUCED, OR COPIED OR USED AS THE BASIS FOR THE MANUFACTURE OR SALE OF APPARATUS WITHOUT WRITTEN PERMISSION.