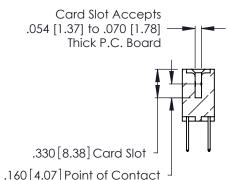

THIS IS A C.A.D. GENERATED DRAWING DO NOT MAKE MANUAL REVISIONS TO MASTER.

ISSUE NUMBER

ORIGINAL

1

**Contact Code 555** 

Contact Code 556

**Contact Code 558** 

**Contact Code 559** 

Contact Code 560

INSULATOR MATERIAL: THERMOPLASTIC POLYESTER, UL 94V-0 CONTACT MATERIAL; COPPER, NICKEL, TIN ALLOY CA-725 CONTACT PLATING: GOLD ON THE MATING AREA, TIN-LEAD

ON THE CONTACT TAILS, NICKEL UNDERPLATE

346/396 SERIES CARD EDGE CONNECTOR CONTACT CODE 555,556,558,559,560 DIMENSIONS

YOUR CONNECTION TO QUALITY & SERVICE

**EDAC INC** TORONTO, ONTARIO CANADA

THESE DRAWINGS AND SPECIFICATIONS ARE THE PROPERTY OF EDAC INC.,AND SHALL NOT BE REPRODUCED, OR COPIED OR USED AS THE BASIS FOR THE MANUFACTURE OR SALE OF APPARATUS WITHOUT WRITTEN PERMISSION.