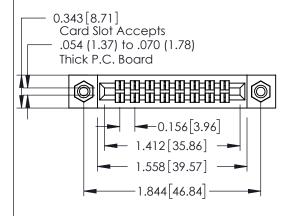

## **Contact Detail**

521-P.C. Tail .037x.013(0.94x0.33) - Tail LG.=.125(3.18) .156 [3.96] Contact Spacing x .140 [3.56] Row Spacing

**See Accompanying Page for: Mounting Options** 

| 305 / 315 / 355 Card Edge Connector |
|-------------------------------------|
| Part Number: 355-016-521-208        |