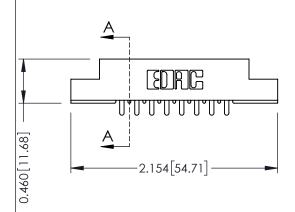

## **Mounting Option**

08-#4-40 Unified Threaded Inserts

## **Contact Detail**

521-P.C. Tail .037x.013(0.94x0.33) - Tail LG.=.125(3.18) .156 [3.96] Contact Spacing x .140 [3.56] Row Spacing





**See Accompanying Page for: Mounting Options** 

| 305 / 315 / 355 Card Edge Connector |
|-------------------------------------|
| Part Number: 355-016-521-208        |

| ACAD REFERENCE NO | . 305 ENG MASTER  |
|-------------------|-------------------|
| DRAWN: J.LEE      | DATE: SEPT. 21/09 |
| CHECKED:          | DATE:             |
| SCALE: NTS        | SHEET 1 OF 2      |
| DRAWING NUMBER    | ISSUE             |
| 0054              | ,                 |

0.295[7.49] Card Slot

305 Assembly

0.090[2.29] Point of Contact

YOUR CONNECTION TO QUALITY & SERVICE