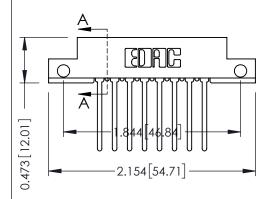

## Mounting Option Contact Detail

.128 (3.25) Dia. Side Mounting Holes Wire Wrap .046x.013(1.17x0.33) - Tail LG=.708(17.98) .156 [3.96] Contact Spacing x .200 [5.08] Row Spacing

THIS IS A C.A.D. GENERATED DRAWING DO NOT MAKE MANUAL REVISIONS TO MAS

## SECTION A-A

307 ENG MASTER
DATE: AUG. 11/09

SHEET 1 OF 3

J.LEE

307 Assembly

NTS

| 307 / 357 Card Edge Connector<br>Part Number: 357-016-440-212 |                            |                                                                   | AC |
|---------------------------------------------------------------|----------------------------|-------------------------------------------------------------------|----|
|                                                               |                            |                                                                   | DF |
|                                                               |                            |                                                                   | СТ |
|                                                               | EDAC INC                   | THESE DRAWINGS AND SPECIFICATIONS ARE THE PROPERTY OF EDAC INCAND | S  |
|                                                               | TORONTO, ONTARIO<br>CANADA | SHALL NOT BE REPRODUCED, OR COPIED OR USED AS THE BASIS FOR THE   | DF |
| YOUR CONNECTION TO                                            | QUALITY & SERVICE          | MANUFACTURE OR SALE OF APPARATUS                                  |    |