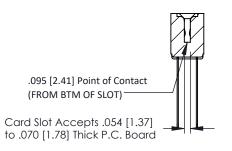

## SECTION A-A

307 ENG MASTER
DATE: AUG. 11/09

SHEET 1 OF 3

J.LEE

307 Assembly

NTS

| 307 / 357 Card Edge Connector<br>Part Number: 357-016-440-212 |                            |                                                                   | AC |
|---------------------------------------------------------------|----------------------------|-------------------------------------------------------------------|----|
|                                                               |                            |                                                                   | DF |
|                                                               |                            |                                                                   | СТ |
|                                                               | EDAC INC                   | THESE DRAWINGS AND SPECIFICATIONS ARE THE PROPERTY OF EDAC INCAND | S  |
|                                                               | TORONTO, ONTARIO<br>CANADA | SHALL NOT BE REPRODUCED, OR COPIED OR USED AS THE BASIS FOR THE   | DF |
| YOUR CONNECTION TO                                            | QUALITY & SERVICE          | MANUFACTURE OR SALE OF APPARATUS                                  |    |