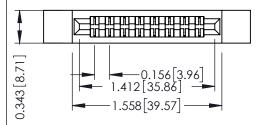

## Mounting Option Contact Detail

.128 (3.25) Dia. Side Mounting Holes Wire Wrap .046x.013(1.17x0.33) - Tail LG=.708(17.98) .156 [3.96] Contact Spacing x .200 [5.08] Row Spacing

THIS IS A C.A.D. GENERATED DRAWING DO NOT MAKE MANUAL REVISIONS TO MAS