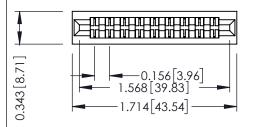

**Mounting Option** No Mounting Lugs **Contact Detail** 

PC Tail .046x.013(1.17x0.33) - Tail LG=.358(9.09) .156 [3.96] Contact Spacing x .200 [5.08] Row Spacing

1

## SECTION A-A

.095 [2.41] Point of Contact (FROM BTM OF SLOT)

Card Slot Accepts .054 [1.37] to .070 [1.78] Thick P.C. Board

| 307 / 357 Card Edge Connector |
|-------------------------------|
| Part Number: 357-018-422-201  |