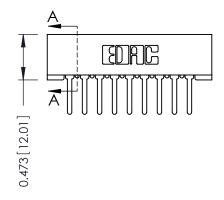

## SECTION A-A

.095 [2.41] Point of Contact (FROM BTM OF SLOT)

Card Slot Accepts .054 [1.37] to .070 [1.78] Thick P.C. Board

| 307 / 357 Card Edge Connector |
|-------------------------------|
| Part Number: 357-018-422-201  |