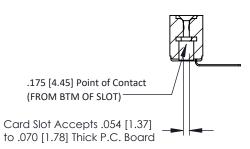

Mounting Option
#4-40 Unified Threaded Inserts

**Contact Detail** 

90 Degree Bend (Code 541 Contacts)

.156 [3.96] Contact Spacing x .200 [5.08] Row Spacing

THIS IS A C.A.D. GENERATED DRAWING

IR. O

1330E NUMBER