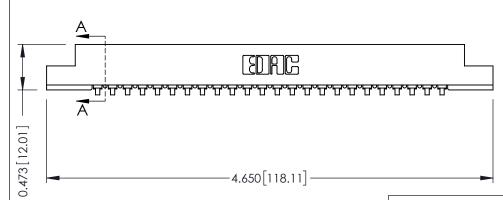

## SECTION A-A

**See Accompanying Pages for:** 

- Contact Bend Details
- Mounting Options

307 / 357 Card Edge Connector Part Number: 357-024-557-108

EDAC INC TORONTO, ONTARIO CANADA

CANADA OR USED AS THE BASIS FO MANUFACTURE OR SALE OF YOUR CONNECTION TO QUALITY & SERVICE WITHOUT WRITTEN PERMISSIC