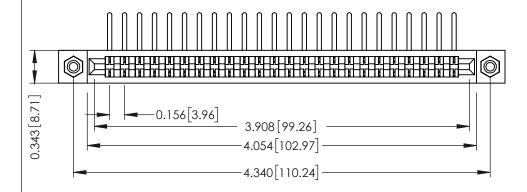

Mounting Option
#4-40 Unified Threaded Inserts

**Contact Detail** 

90 Degree Bend (Code 541 Contacts)

.156 [3.96] Contact Spacing x .200 [5.08] Row Spacing

THIS IS A C.A.D. GENERATED DRAWING

IR. O

1330E NUMBER