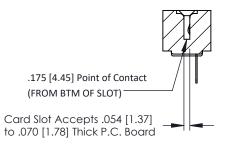

**Mounting Option** #4-40 Unified Threaded Inserts **Contact Detail** 

Wire Hole .087x.013(2.21x0.33) - Tail LG=.282(7.16) .156 [3.96] Contact Spacing x .200 [5.08] Row Spacing

THIS IS A C.A.D. GENERATED DRAWING DO NOT MAKE MANUAL REVISIONS TO MASTER.

ORIGINAL

**SECTION A-A** 

**See Accompanying Pages for:** 

- **Contact Bend Details**
- **Mounting Options**

307 / 357 Card Edge Connector Part Number: 357-038-405-108

**EDAC INC** TORONTO, ONTARIO CANADA

THESE DRAWINGS AND SPECIFICATIONS ARE THE PROPERTY OF EDAC INC.,AND SHALL NOT BE REPRODUCED, OR COPIED OR USED AS THE BASIS FOR THE MANUFACTURE OR SALE OF APPARATUS WITHOUT WRITTEN PERMISSION.

| ACAD REFERENCE NO. | 307 ENG MASTER   |
|--------------------|------------------|
| DRAWN: J.LEE       | DATE: AUG. 11/09 |
| CHECKED:           | DATE:            |
| SCALE: NTS         | SHEET 1 OF 3     |
| DRAWING NUMBER     | ISSUE            |
| 307 Assembly       | 1                |