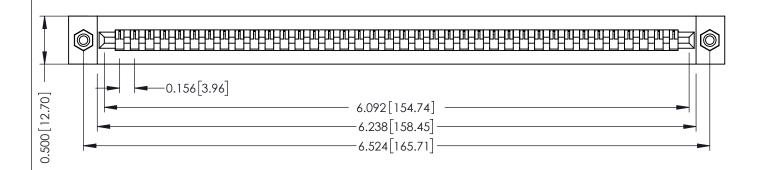

**Mounting Option** #4-40 Unified Threaded Inserts **Contact Detail** 

Wire Hole .087x.013(2.21x0.33) - Tail LG=.282(7.16) .156 [3.96] Contact Spacing x .200 [5.08] Row Spacing

THIS IS A C.A.D. GENERATED DRAWING DO NOT MAKE MANUAL REVISIONS TO MASTER.

ORIGINAL

**SECTION A-A** 

**See Accompanying Pages for:** 

- **Contact Bend Details**
- **Mounting Options**

307 / 357 Card Edge Connector Part Number: 357-038-405-108

**EDAC INC** TORONTO, ONTARIO CANADA

THESE DRAWINGS AND SPECIFICATIONS ARE THE PROPERTY OF EDAC INC.,AND SHALL NOT BE REPRODUCED, OR COPIED OR USED AS THE BASIS FOR THE MANUFACTURE OR SALE OF APPARATUS WITHOUT WRITTEN PERMISSION.

| ACAD REFERENCE NO. | 307 ENG MASTER   |
|--------------------|------------------|
| DRAWN: J.LEE       | DATE: AUG. 11/09 |
| CHECKED:           | DATE:            |
| SCALE: NTS         | SHEET 1 OF 3     |
| DRAWING NUMBER     | ISSUE            |
| 307 Assembly       | 1                |