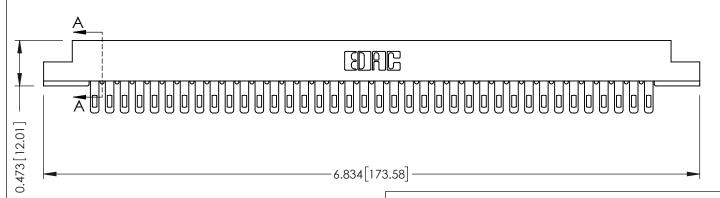

**Mounting Option** #4-40 Unified Threaded Inserts **Contact Detail** 

Wire Hole .087x.013(2.21x0.33) - Tail LG=.282(7.16) .156 [3.96] Contact Spacing x .200 [5.08] Row Spacing

THIS IS A C.A.D. GENERATED DRAWING DO NOT MAKE MANUAL REVISIONS TO MASTER.

ORIGINAL

**SECTION A-A** 

**See Accompanying Pages for:** 

- **Contact Bend Details**
- **Mounting Options**

307 / 357 Card Edge Connector Part Number: 357-038-405-108

**EDAC INC** TORONTO, ONTARIO CANADA

THESE DRAWINGS AND SPECIFICATIONS ARE THE PROPERTY OF EDAC INC.,AND SHALL NOT BE REPRODUCED, OR COPIED OR USED AS THE BASIS FOR THE MANUFACTURE OR SALE OF APPARATUS WITHOUT WRITTEN PERMISSION.

| ACAD REFERENCE NO. | 307 ENG MASTER   |
|--------------------|------------------|
| DRAWN: J.LEE       | DATE: AUG. 11/09 |
| CHECKED:           | DATE:            |
| SCALE: NTS         | SHEET 1 OF 3     |
| DRAWING NUMBER     | ISSUE            |
| 307 Assembly       | 1                |