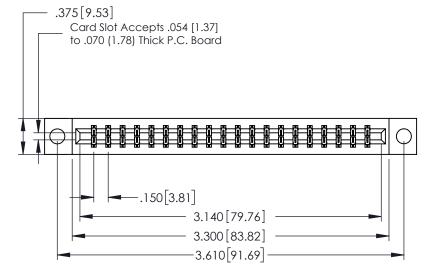

| 379 Series Card Edge Connect | or |
|------------------------------|----|
| Part Number: 379-040-544-204 |    |

**See Accompanying Page for:** 

- **Bend Detail**
- **Mounting Options**

YOUR CONNECTION TO QUALITY & SERVICE