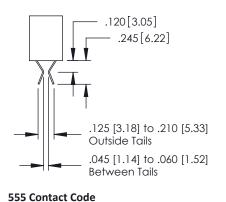

## **Contact Detail**

THIS IS A C.A.D. GENERATED DRAWING 544-Wire Wrap .050x.025(1.27x0.64) - Tail LG=.750(19.05)0 NOT MAKE MANUAL REVISIONS TO MASTER. .150 [3.81] Contact Spacing x .200 [5.08] Row Spacing