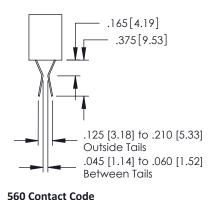

J.LEE DATE: OCT. 14/09 SHEET 1 OF 3 NTS 379 Assembly

ACAD REFERENCE NO. 379 ENG MASTER

379 Series Card Edge Connector Contact Bend Detail

YOUR CONNECTION TO QUALITY & SERVICE

CANADA

|    | ACAD REFERENCE N | . 379 ENG MASTER |
|----|------------------|------------------|
|    | DRAWN: J.LEE     | DATE: OCT. 14/09 |
|    | CHECKED:         | DATE:            |
| ED | SCALE: NTS       | SHEET 2 OF 3     |
|    | DRAWING NUMBER   | ISSUE            |