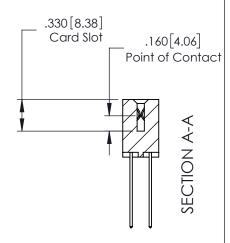

J.LEE DATE: OCT. 14/09 SHEET 1 OF 3 NTS 379 Assembly

ACAD REFERENCE NO. 379 ENG MASTER

379 Series Card Edge Connector Contact Bend Detail

YOUR CONNECTION TO QUALITY & SERVICE

CANADA

|    | ACAD REFERENCE N | . 379 ENG MASTER |
|----|------------------|------------------|
|    | DRAWN: J.LEE     | DATE: OCT. 14/09 |
|    | CHECKED:         | DATE:            |
| ED | SCALE: NTS       | SHEET 2 OF 3     |
|    | DRAWING NUMBER   | ISSUE            |