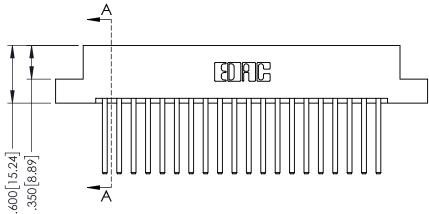

## **Mounting Option**

04-.156 (3.96) Dia. Mounting Holes

## **Contact Detail**

THIS IS A C.A.D. GENERATED DRAWING 544-Wire Wrap .050x.025(1.27x0.64) - Tail LG=.750(19.05)0 NOT MAKE MANUAL REVISIONS TO MASTER. .150 [3.81] Contact Spacing x .200 [5.08] Row Spacing









| 379 Series Card Edge Connect | or |
|------------------------------|----|
| Part Number: 379-040-544-204 |    |

**See Accompanying Page for:** 

- **Bend Detail**
- **Mounting Options**

YOUR CONNECTION TO QUALITY & SERVICE

J.LEE DATE: OCT. 14/09 SHEET 1 OF 3 NTS 379 Assembly

ACAD REFERENCE NO. 379 ENG MASTER









379 Series Card Edge Connector Contact Bend Detail

YOUR CONNECTION TO QUALITY & SERVICE

CANADA

|    | ACAD REFERENCE N | . 379 ENG MASTER |
|----|------------------|------------------|
|    | DRAWN: J.LEE     | DATE: OCT. 14/09 |
|    | CHECKED:         | DATE:            |
| ED | SCALE: NTS       | SHEET 2 OF 3     |
|    | DRAWING NUMBER   | ISSUE            |

379 Assembly

THIS IS A C.A.D. GENERATED DRAWING DO NOT MAKE MANUAL REVISIONS TO MASTER



ISSUE NUMBE