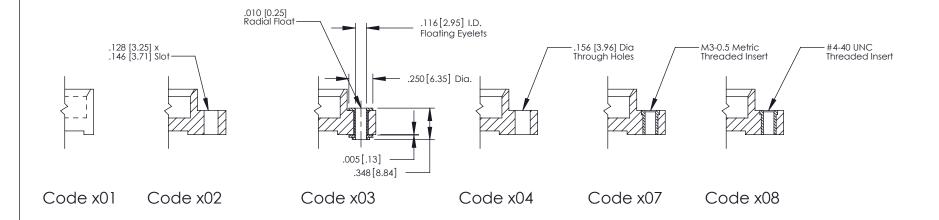

379 Assembly

THIS IS A C.A.D. GENERATED DRAWING DO NOT MAKE MANUAL REVISIONS TO MASTER

ISSUE NUMBE

ORIGINAL

1

| 379 Series Card Edge Connector                               | Card Edge Connector  ACAD REFERENCE NO. 379 ENG MASTER |  |  |
|--------------------------------------------------------------|--------------------------------------------------------|--|--|
| Mounting Options                                             | DRAWN: J.LEE DATE: OCT. 14/09                          |  |  |
| Mourning Ophons                                              | CHECKED: DATE:                                         |  |  |
| EDAC INC THESE DRAWINGS AND SPI                              |                                                        |  |  |
| IORONIO, ONIARIO SHALL NOT BE REPRODUC                       | CED,OR COPIED DRAWING NUMBER ISSUE                     |  |  |
| YOUR CONNECTION TO QUALITY & SERVICE WITHOUT WRITTEN PERMISS | DE APPARATUS 270 Accombly 1                            |  |  |