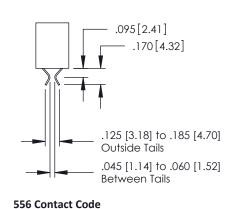

## **Contact Detail**

THIS IS A C.A.D. GENERATED DRAWING 544-Wire Wrap .050x.025(1.27x0.64) - Tail LG=.750(19.05)0 NOT MAKE MANUAL REVISIONS TO MASTER. .150 [3.81] Contact Spacing x .200 [5.08] Row Spacing