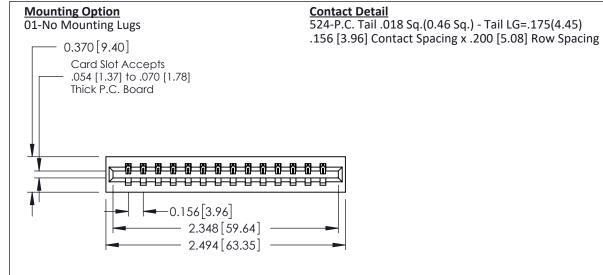

THIS IS A C.A.D. GENERATED DRAWING DO NOT MAKE MANUAL REVISIONS TO MASTER.

1 ORIGINAL

0.160 [4.06] Point of Contact Card Slot 0.330[8.38]

0.600 [15.24]

**See Accompanying Pages for:** 

- **Contact Bend Details**
- **Mounting Options**

| 337 / 387 Series Card Edge Connector |
|--------------------------------------|
| Part Number: 387-014-524-101         |

YOUR CONNECTION TO QUALITY & SERVICE

**EDAC INC** TORONTO, ONTARIO CANADA

THESE DRAWINGS AND SPECIFICATIONS ARE THE PROPERTY OF EDAC INC.,AND SHALL NOT BE REPRODUCED,OR COPIED OR USED AS THE BASIS FOR THE MANUFACTURE OR SALE OF APPARATUS WITHOUT WRITTEN PERMISSION.