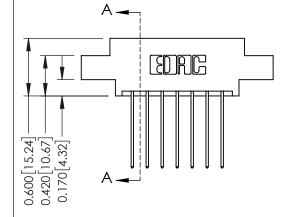

## **Mounting Option**

08-#4-40 Unified Threaded Inserts

## **Contact Detail**

541-Wire Wrap .025 Sq.(0.64 Sq.) - Tail LG=.750(19.05) .156 [3.96] Contact Spacing x .200 [5.08] Row Spacing

THIS IS A C.A.D. GENERATED DRAWING DO NOT MAKE MANUAL REVISIONS TO MASTER.