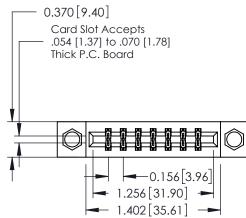

ISSUE NUMBER 1 ORIGINAL

0.160 [4.06] Point of Contact Card Slot 0.330[8.38] SEC