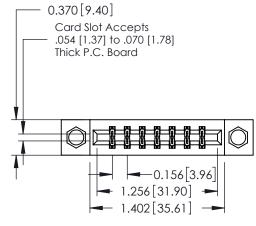

ISSUE NUMBER 1 ORIGINAL

0.160 [4.06] Point of Contact Card Slot 0.330[8.38] SEC