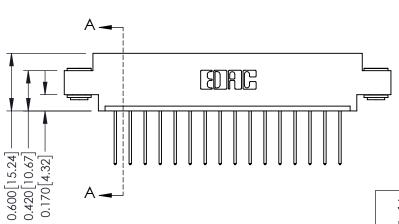

CHECKED:

Point of Contact Card Slot

0.330[8.38] 0.160[4.06]

**See Accompanying Pages for:** 

- **Contact Bend Details**
- **Mounting Options**

ISSUE NUMBER

ORIGINAL

1