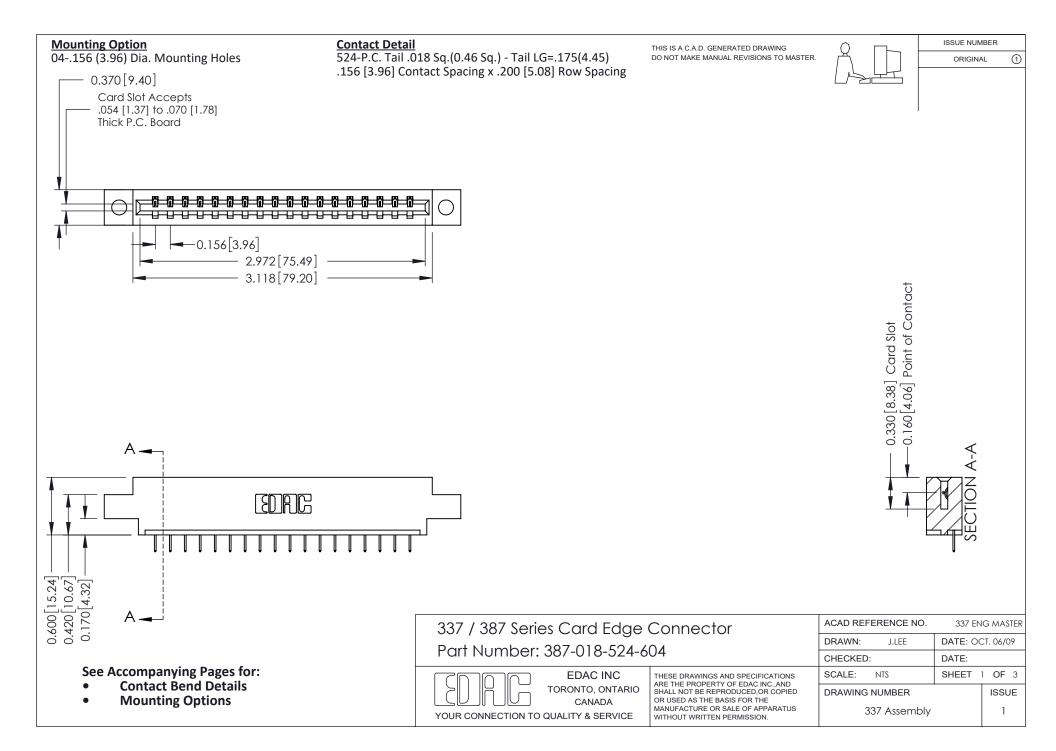

ISSUE NUMBER

ORIGINAL

1



| 337 / 387 Series Card Edge Connector<br>Contact Bend Detail           |                                                                                                                                                                                                  | ACAD REFERENCE NO. 337 E |                  | G MASTER      |
|-----------------------------------------------------------------------|--------------------------------------------------------------------------------------------------------------------------------------------------------------------------------------------------|--------------------------|------------------|---------------|
|                                                                       |