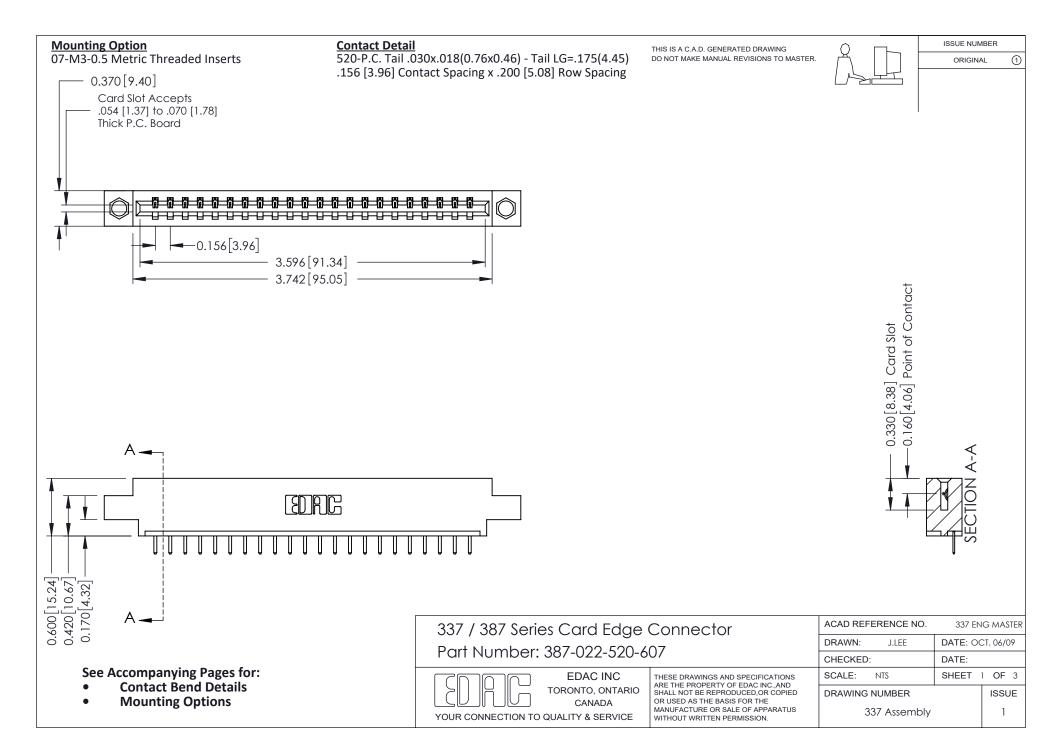

ISSUE NUMBER

ORIGINAL

1

| 337 / 387 Series Card Edge Connector<br>Contact Bend Detail           |                                                                                                                                                                                                  | ACAD REFERENCE NO. 337 E |                  | G MASTER      |
|-----------------------------------------------------------------------|--------------------------------------------------------------------------------------------------------------------------------------------------------------------------------------------------|--------------------------|------------------|---------------|
|                                                                       |                                                                                                                                                                                                  | DRAWN: J.LEE             | DATE: OCT. 06/09 |               |
|                                                                       |                                                                                                                                                                                                  | CHECKED: DATE:           |                  |               |
| EDAC INC TORONTO, ONTARIO CANADA YOUR CONNECTION TO QUALITY & SERVICE | THESE DRAWINGS AND SPECIFICATIONS ARE THE PROPERTY OF EDAC INC.,AND SHALL NOT BE REPRODUCED, OR COPIED OR USED AS THE BASIS FOR THE MANUFACTURE OR SALE OF APPARATUS WITHOUT WRITTEN PERMISSION. | SCALE: NTS               | SHEET            | 2 <b>OF</b> 3 |
|                                                                       |                                                                                                                                                                                                  | DRAWING NUMBER           |                  | ISSUE         |
|                                                                       |                                                                                                                                                                                                  | 337 Assembly             |                  | 1             |