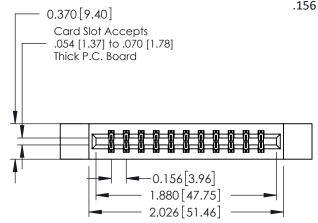

## **See Accompanying Pages for:**

- **Contact Bend Details**
- **Mounting Options**

| 337 / 387 Series Card Edge Connector |
|--------------------------------------|
| Part Number: 387-022-540-812         |