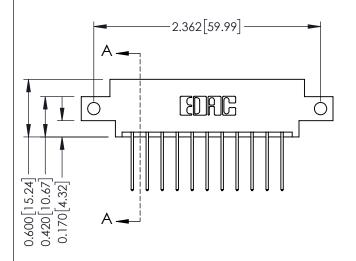

## **Mounting Option**

12-.128 (3.25) Dia. Side Mounting Holes

**Contact Detail** 

540-Wire Wrap .025 Sq.(0.64 Sq.) - Tail LG=.560(14.22) .156 [3.96] Contact Spacing x .200 [5.08] Row Spacing

THIS IS A C.A.D. GENERATED DRAWING DO NOT MAKE MANUAL REVISIONS TO MASTER.