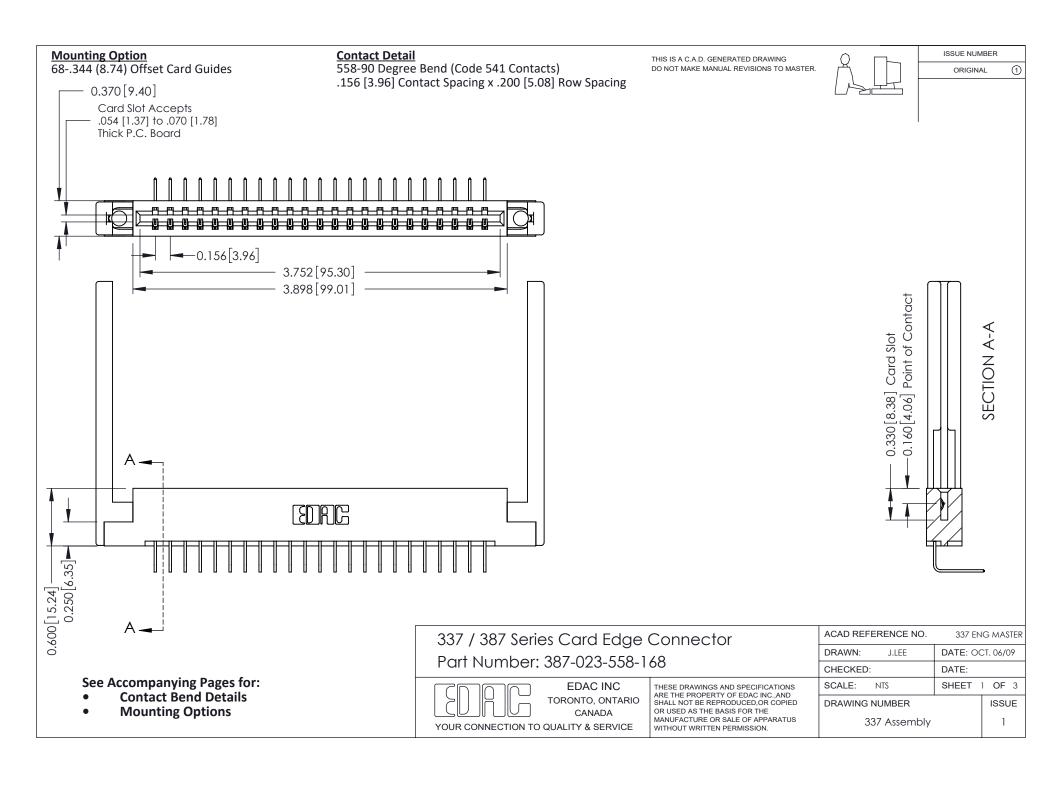

ISSUE NUMBER

ORIGINAL

1

| 337 / 387 Series Card Edge Connector<br>Contact Bend Detail           |                                                                                                                                                                                                  | ACAD REFERENCE NO. 337 E |                  | G MASTER      |
|-----------------------------------------------------------------------|--------------------------------------------------------------------------------------------------------------------------------------------------------------------------------------------------|--------------------------|------------------|---------------|
|                                                                       |                                                                                                                                                                                                  | DRAWN: J.LEE             | DATE: OCT. 06/09 |               |
|                                                                       |                                                                                                                                                                                                  | CHECKED: DATE:           |                  |               |
| EDAC INC TORONTO, ONTARIO CANADA YOUR CONNECTION TO QUALITY & SERVICE | THESE DRAWINGS AND SPECIFICATIONS ARE THE PROPERTY OF EDAC INC.,AND SHALL NOT BE REPRODUCED, OR COPIED OR USED AS THE BASIS FOR THE MANUFACTURE OR SALE OF APPARATUS WITHOUT WRITTEN PERMISSION. | SCALE: NTS               | SHEET            | 2 <b>OF</b> 3 |
|                                                                       |                                                                                                                                                                                                  | DRAWING NUMBER           |                  | ISSUE         |
|                                                                       |                                                                                                                                                                                                  | 337 Assembly             |                  | 1             |