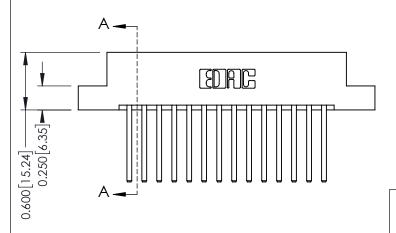

- **Contact Bend Details**
- **Mounting Options**

**Contact Detail** 

THIS IS A C.A.D. GENERATED DRAWING 544-Wire Wrap .050x.025(1.27x0.64) - Tail LG=.750(19.05)po NOT MAKE MANUAL REVISIONS TO MASTER. .156 [3.96] Contact Spacing x .200 [5.08] Row Spacing

| Contact Bend Detail                                                   |                                                                                                                                                                                                 | ACAD REFERENCE NO. | 337 ENG MASTER |               |
|-----------------------------------------------------------------------|-------------------------------------------------------------------------------------------------------------------------------------------------------------------------------------------------|--------------------|----------------|---------------|
|                                                                       |                                                                                                                                                                                                 | DRAWN: J.LEE       | DATE: OC       | T. 06/09      |
|                                                                       |                                                                                                                                                                                                 | CHECKED:           | DATE:          |               |
| EDAC INC TORONTO, ONTARIO CANADA YOUR CONNECTION TO QUALITY & SERVICE | THESE DRAWINGS AND SPECIFICATIONS ARE THE PROPERTY OF EDAC INC.,AND SHALL NOT BE REPRODUCED,OR COPIED OR USED AS THE BASIS FOR THE MANUFACTURE OR SALE OF APPARATUS WITHOUT WRITTEN PERMISSION. | SCALE: NTS         | SHEET          | 2 <b>OF</b> 3 |
|                                                                       |                                                                                                                                                                                                 | DRAWING NUMBER     |                | ISSUE         |
|                                                                       |                                                                                                                                                                                                 | 337 Assembly       |                | 1             |