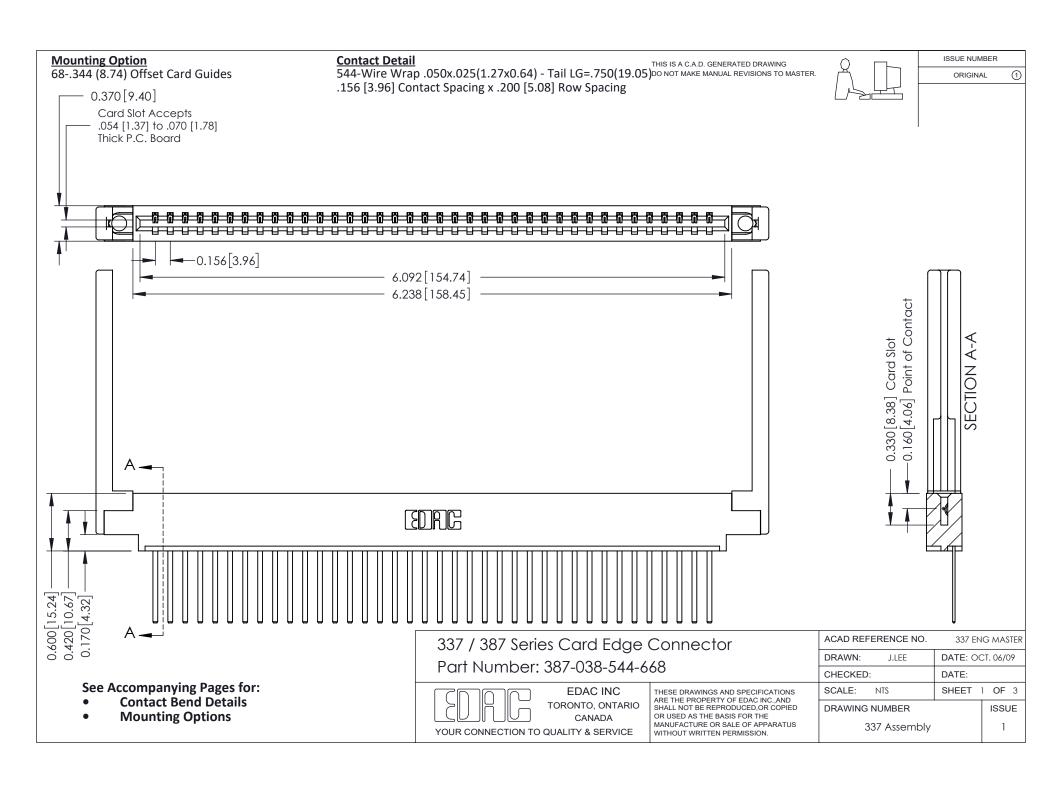

ISSUE NUMBER

ORIGINAL

1



| 337 / 387 Series Card Edge Connector<br>Contact Bend Detail           |                                                                                                                                                                                                  | ACAD REFERENCE NO. 337 E |                  | G MASTER      |
|-----------------------------------------------------------------------|--------------------------------------------------------------------------------------------------------------------------------------------------------------------------------------------------|--------------------------|------------------|---------------|
|                                                                       |