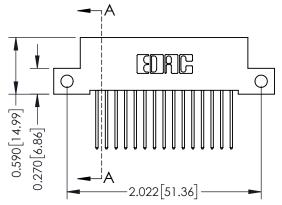

## **Mounting Option**

12-.128 (3.25) Dia. Side Mounting Holes

## **Contact Detail**

540-Wire Wrap .025 Sq.(0.64 Sq.) - Tail LG=.570(14.48) .100 [2.54] Contact Spacing x .200 [5.08] Row Spacing

THIS IS A C.A.D. GENERATED DRAWING

ER. C

ISSUE NUMBER

ORIGINAL

0.410[10.41]





## **See Accompanying Pages for:**

- Contact Bend Details
- Mounting Options



| 342 / 392 Card Edge Connector<br>Part Number: 392-015-540-112 |                                                                                                        | ACAD REFERENCE NO. 342 ENG MASTER |         |           |  |  |
|---------------------------------------------------------------|--------------------------------------------------------------------------------------------------------|-----------------------------------|---------|-----------|--|--|
|                                                               |                                                                                                        | DRAWN: J.LEE                      | DATE: O | CT. 06/09 |  |  |
|