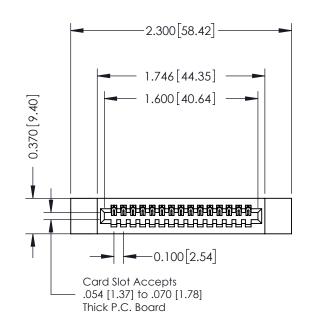

## **See Accompanying Pages for:**

- Contact Bend Details
- Mounting Options

| 342 / 392 Card Edge Connector<br>Part Number: 392-015-540-112 |                                                                                                        | ACAD REFERENCE NO. 342 ENG MASTER |         |           |  |  |
|---------------------------------------------------------------|--------------------------------------------------------------------------------------------------------|-----------------------------------|---------|-----------|--|--|
|                                                               |                                                                                                        | DRAWN: J.LEE                      | DATE: O | CT. 06/09 |  |  |
|                                                               |                                                                                                        | CHECKED:                          | DATE:   |           |  |  |
| COOO EDAC INC                                                 | THESE DRAWINGS AND SPECIFICATIONS                                                                      | SCALE: NTS                        | SHEET   | 1 OF 3    |  |  |
|                                                               | ARE THE PROPERTY OF EDAC INC.,AND<br>SHALL NOT BE REPRODUCED,OR COPIED<br>OR USED AS THE BASIS FOR THE | DRAWING NUMBER                    |         | ISSUE     |  |  |
| YOUR CONNECTION TO QUALITY & SERVICE                          | MANUFACTURE OR SALE OF APPARATUS                                                                       | 342 Assembly                      | ′       | 1         |  |  |