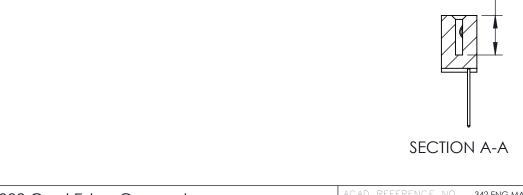

## **Contact Detail**

540-Wire Wrap .025 Sq.(0.64 Sq.) - Tail LG=.570(14.48) .100 [2.54] Contact Spacing x .200 [5.08] Row Spacing

THIS IS A C.A.D. GENERATED DRAWING

ER. C

ISSUE NUMBER

ORIGINAL

0.410[10.41]