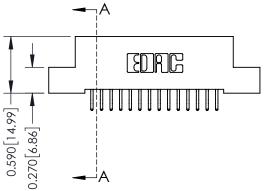

## **Contact Detail**

556-Extender Board Bend (Code 520 Contacts) .100 [2.54] Contact Spacing x .200 [5.08] Row Spacing

## \_\_\_\_0.240[6.10] Point of Contact 0.410[10.41] SECTION A-A