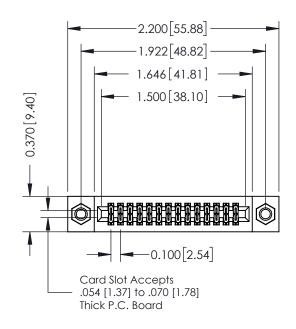

## **See Accompanying Pages for:**

- **Contact Bend Details**
- **Mounting Options**

342 / 392 Card Edge Connector Part Number: 392-028-556-207

YOUR CONNECTION TO QUALITY & SERVICE

342 ENG MASTER J.LEE DATE: OCT. 06/09 SHEET 1 OF 3