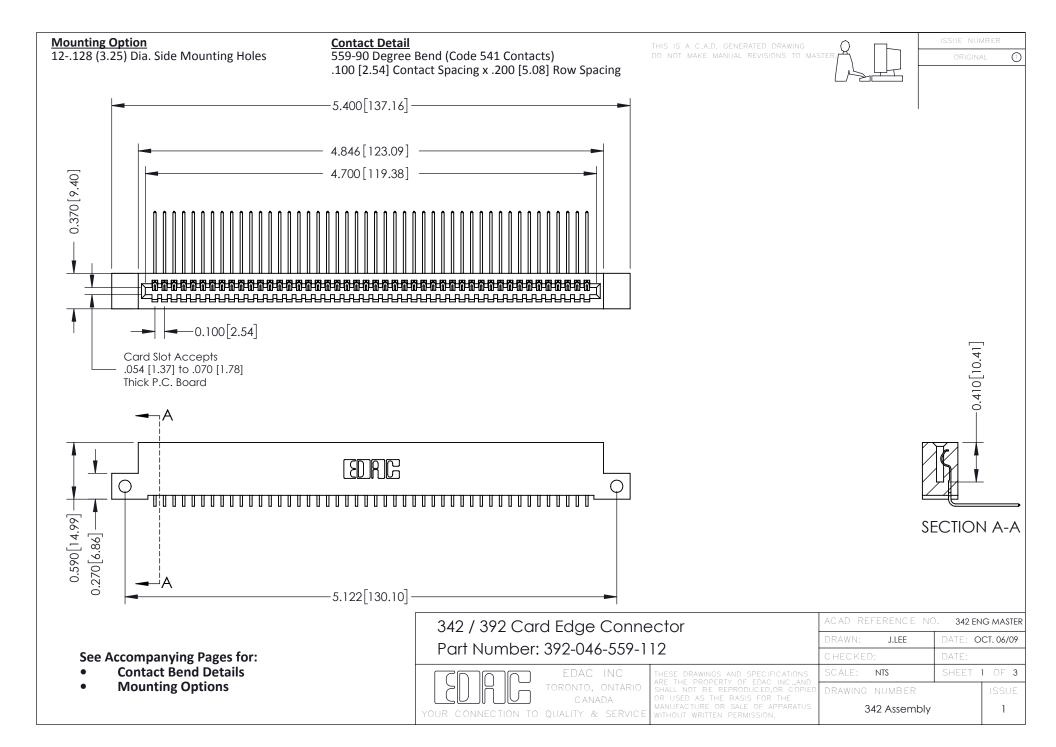

THIS IS A C.A.D. GENERATED DRAWING DO NOT MAKE MANUAL REVISIONS TO MASTER. ISSUE NUMBER

ORIGINAL

1



| 342 / 392 Series Card Edge Connector<br>Contact Bend Detail |                                                                                                                                                                                                  | ACAD REFERENCE NO. 342 ENG MASTER |             |                  |        |
|-------------------------------------------------------------|--------------------------------------------------------------------------------------------------------------------------------------------------------------------------------------------------|-----------------------------------|-------------|------------------|--------|
|