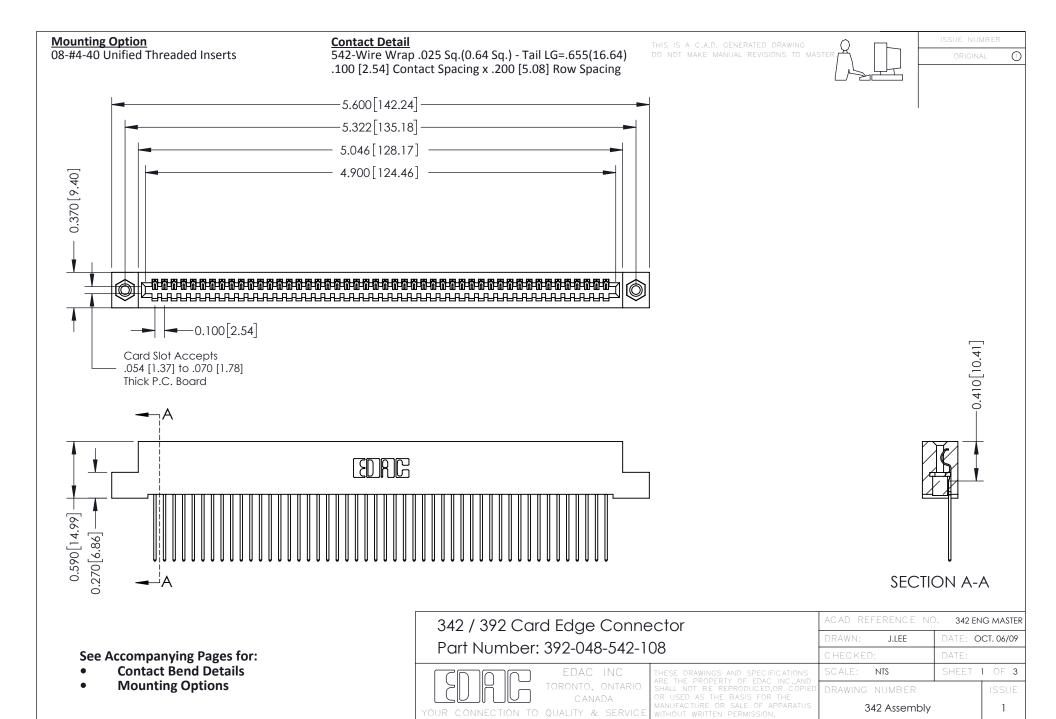

THIS IS A C.A.D. GENERATED DRAWING DO NOT MAKE MANUAL REVISIONS TO MASTER. ISSUE NUMBER

ORIGINAL

1



| 342 / 392 Series Card Edge Connector<br>Contact Bend Detail |                                                                                                                                                                                                  | ACAD REFERENCE NO. 342 ENG MASTER |             |                  |        |
|-------------------------------------------------------------|--------------------------------------------------------------------------------------------------------------------------------------------------------------------------------------------------|-----------------------------------|-------------|------------------|--------|
|