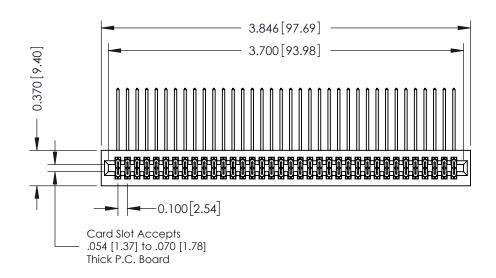

## **See Accompanying Pages for:**

- **Contact Bend Details**
- **Mounting Options**

| 342 / 392 Card Edge Connector |
|-------------------------------|
| Part Number: 392-072-559-201  |

YOUR CONNECTION TO QUALITY & SERVICE

|   | ACAD REFERENCE NO | . 342 ENG MASTER |
|---|-------------------|------------------|
|   | DRAWN: J.LEE      | DATE: OCT. 06/09 |
|   | CHECKED:          | DATE:            |
|   | SCALE: NTS        | SHEET 1 OF 3     |
| ) | DRAWING NUMBER    | ISSUE            |