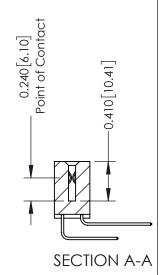

**Mounting Option** 01-No Mounting Lugs **Contact Detail** 

559-90 Degree Bend (Code 541 Contacts) .100 [2.54] Contact Spacing x .200 [5.08] Row Spacing

1

342 Assembly

THIS IS A C.A.D. GENERATED DRAWING DO NOT MAKE MANUAL REVISIONS TO MASTER. ISSUE NUMBER

ORIGINAL

1

| 342 / 392 Series Card Edge Connector                                         |                                                                  |          | ACAD REFERENCE NO. 342 ENG MASTER |                  |       |  |
|------------------------------------------------------------------------------|------------------------------------------------------------------|----------|-----------------------------------|------------------|-------|--|
| Contact Bend Detail                                                          |                                                                  | DRAWN:   | J.LEE                             | DATE: OCT. 06/09 |       |  |
|                                                                              |                                                                  | CHECKED: |                                   | DATE:            |       |  |
| EDAC INC THESE DRAWINGS AND SPECIFICATIONS ARE THE PROPERTY OF EDAC INC. AND | SCALE:                                                           | NTS      | SHEET :                           | 2 OF 3           |       |  |
| TORONTO, ONTARIO                                                             | SHALL NOT BE REPRODUCED, OR COPIED  OR USED AS THE BASIS FOR THE | DRAWING  | NUMBER                            |                  | ISSUE |  |
| YOUR CONNECTION TO QUALITY & SERVICE                                         | MANUFACTURE OR SALE OF APPARATUS                                 | 3        | 42 Assembly                       |                  | 1     |  |