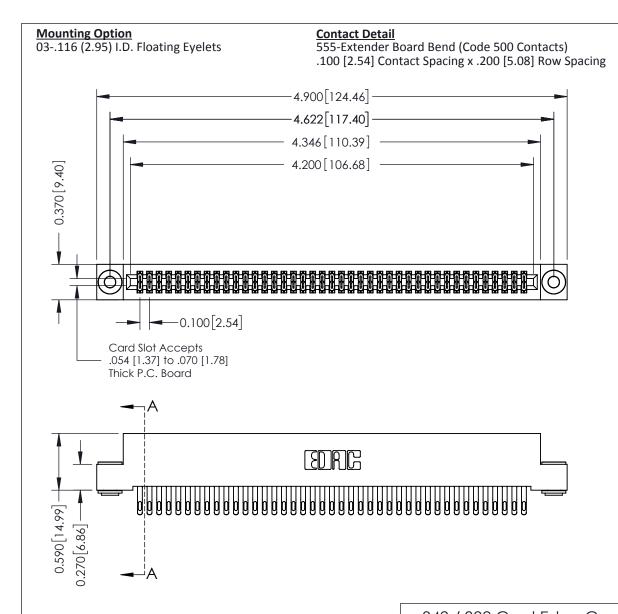

THIS IS A C.A.D. GENERATED DRAWING DO NOT MAKE MANUAL REVISIONS TO MASTER

ISSUE NUMBER

ORIGINAL

1

| 342 / 392 Card Edge Connector<br>Mounting Options |                                                                                                                                                                                               | ACAD REFERENCE NO. 342 ENG MASTER |                         |        |  |  |
|---------------------------------------------------|-----------------------------------------------------------------------------------------------------------------------------------------------------------------------------------------------|-----------------------------------|-------------------------|--------|--|--|
|                                                   |                                                                                                                                                                                               | DRAWN: J.LEE                      | DATE: <b>OCT. 06/09</b> |        |  |  |
|                                                   |                                                                                                                                                                                               | CHECKED:                          | DATE:                   |        |  |  |
| TORONTO, ONTARIO                                  | THESE DRAWINGS AND SPECIFICATIONS ARE THE PROPERTY OF EDAC INCAND SHALL NOT BE REPRODUCED,OR COPIED OR USED AS THE BASIS FOR THE MANUFACTURE OR SALE OF APPARATUS WITHOUT WRITTEN PERMISSION. | SCALE: NTS                        | SHEET :                 | 3 OF 3 |  |  |
|                                                   |                                                                                                                                                                                               | DRAWING NUMBER                    | •                       | ISSUE  |  |  |
| YOUR CONNECTION TO QUALITY & SERVICE              |                                                                                                                                                                                               | 342 Assembly                      |                         | 1      |  |  |