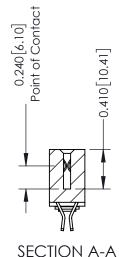

- **Contact Bend Details**
- **Mounting Options**

THIS IS A C.A.D. GENERATED DRAWING DO NOT MAKE MANUAL REVISIONS TO MASTER. ISSUE NUMBER

ORIGINAL

1

| 342 / 392 Series Card Edge Connector<br>Contact Bend Detail |                                                                                                                                                                                                  | ACAD REFERENCE NO. 342 ENG MASTER |             |                  |        |
|-------------------------------------------------------------|--------------------------------------------------------------------------------------------------------------------------------------------------------------------------------------------------|-----------------------------------|-------------|------------------|--------|
|                                                             |                                                                                                                                                                                                  | DRAWN:                            | J.LEE       | DATE: OCT. 06/09 |        |
|                                                             |                                                                                                                                                                                                  | CHECKED:                          |             | DATE:            |        |
| TORONTO, ONTARIO                                            | THESE DRAWINGS AND SPECIFICATIONS ARE THE PROPERTY OF EDAC INC. AND SHALL NOT BE REPRODUCED, OR COPIED OR USED AS THE BASIS FOR THE MANUFACTURE OR SALE OF APPARATUS WITHOUT WRITTEN PERMISSION. | SCALE:                            | NTS         | SHEET :          | 2 OF 3 |
|                                                             |                                                                                                                                                                                                  | DRAWING                           | NUMBER      |                  | ISSUE  |
| YOUR CONNECTION TO QUALITY & SERVICE                        |                                                                                                                                                                                                  | 3                                 | 42 Assembly |                  | 1      |